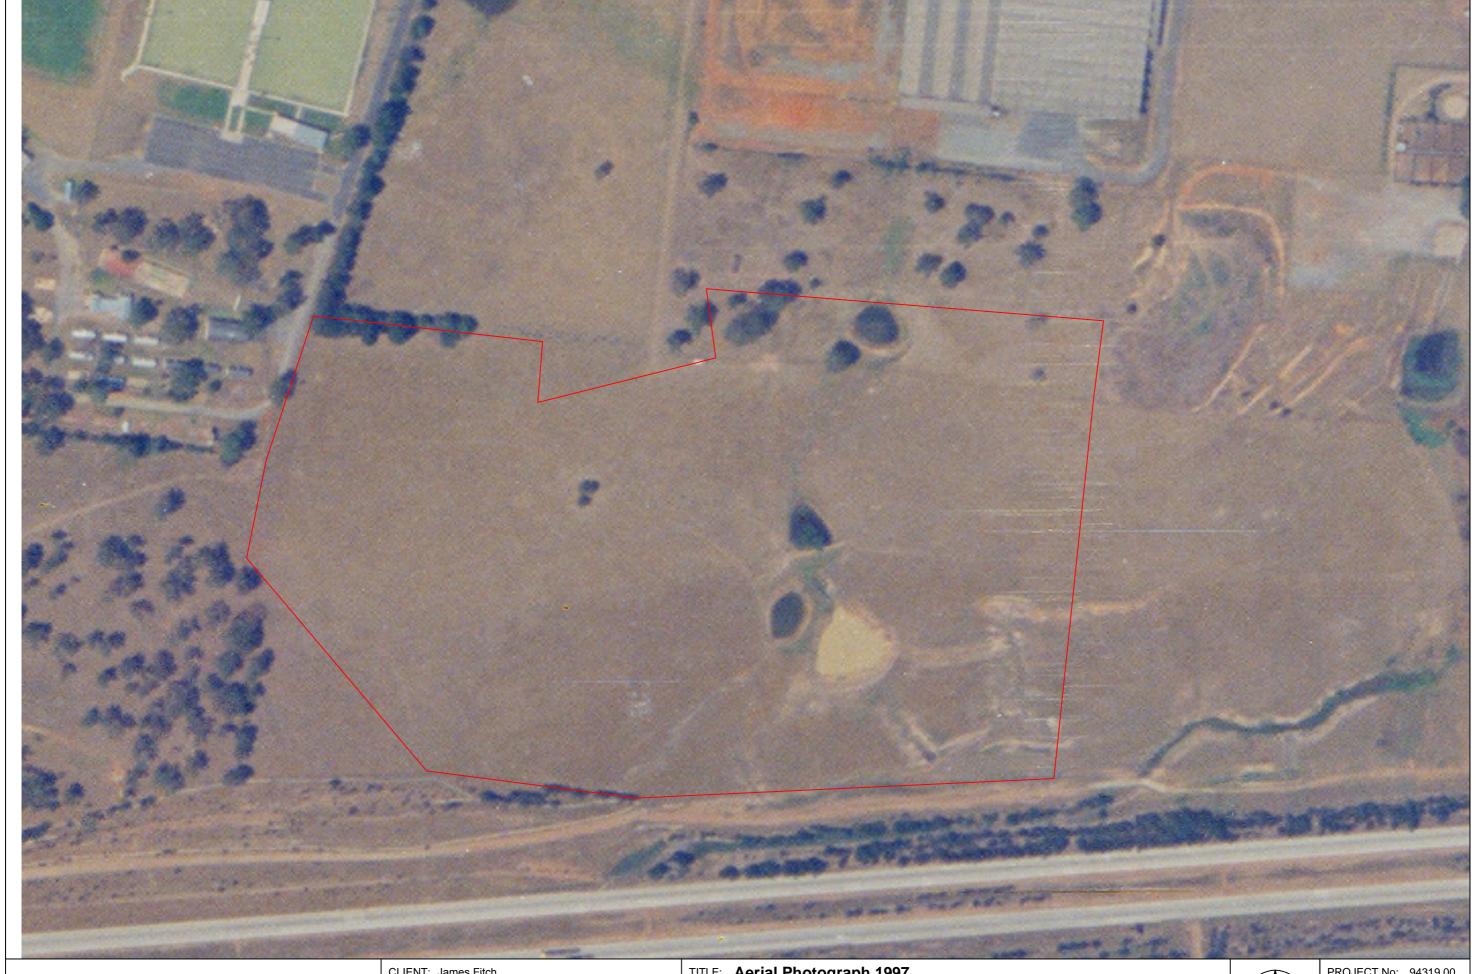

#### 5.5 Historical Aerial Photography

Three historical aerial photographs available from NSW Land and Property Information and two satellite images obtained from Google Earth were reviewed (refer to Aerial Photograph Plates D1 to D5 presented in Appendix D).

The images were examined for signs of potential areas of environmental concern such as planting patterns, previous structures which may have subsequently been removed, existing structures, stripped soil or areas of fill or disturbance or other signs of potentially contaminating activities. Findings of the review are summarised in Table 8.

| Aerial Photograph                                    | On-site Conditions                                                                                                                                                                                                                                      | Surrounding Area                                                                                                                                                                  |  |  |
|------------------------------------------------------|---------------------------------------------------------------------------------------------------------------------------------------------------------------------------------------------------------------------------------------------------------|-----------------------------------------------------------------------------------------------------------------------------------------------------------------------------------|--|--|
|                                                      |                                                                                                                                                                                                                                                         | Further to the north-east (approximately 300 m), a cattle sale yard was present.                                                                                                  |  |  |
| 1978<br>Photograph<br>2726_03_115<br>October1978     | An unsealed track appeared to have been formed from the south-west corner running to the central portion of the site.  The northern end of the drainage/gully line (between the northern-most dam and the central dams) had potentially been filled in. | Largely unchanged from the previous aerial photograph.                                                                                                                            |  |  |
| 1987<br>Photograph<br>3563_05_165<br>7 March 1987    | Largely unchanged from the previous aerial photograph.                                                                                                                                                                                                  | Largely unchanged from the previous aerial photograph.                                                                                                                            |  |  |
| 1997<br>Photograph<br>4345_04_246<br>21 January 1997 | A larger dam appeared to be constructed within the southern portion of the site.  Swales appeared to have been constructed as well across the southeastern corner of the site.                                                                          | Largely unchanged from the previous aerial photograph. The Hume Highway had been constructed south of the site.                                                                   |  |  |
| 2006<br>Google Earth Image                           | Largely unchanged from the previous aerial photograph. Some ground disturbance was noted in the north-west of the site.                                                                                                                                 | Largely unchanged from the previous aerial photograph.                                                                                                                            |  |  |
| 2015<br>Satellite Image                              | Largely unchanged from the previous aerial photograph. A shed was established in the south-west corner of the site with some ground disturbance noted around it.                                                                                        | Development of commercial/industrial units was occurring immediately to the north/north-west of the site. This included the construction of a road and small warehouse buildings. |  |  |