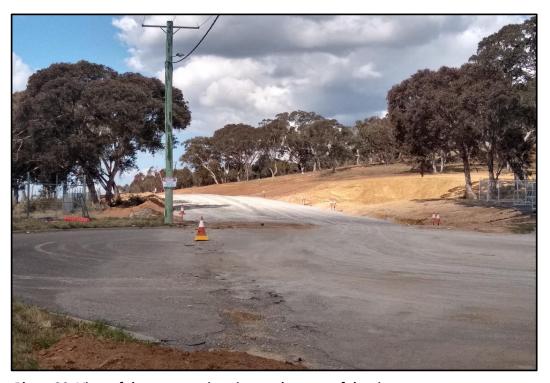

The following observations were made during the site inspection:

 The north-west corner of the site was part of a construction site for the link road between Lockyer Street and Tait Crescent and the rest of the site appeared to be open agricultural land;

- The construction site comprised a road cutting and some disturbed ground and stripped soils as well as the storage of concrete and PVC pipes across the site. One minor oil spill was noted on the ground surface;
- A stockpile was located within the construction site area. The stockpile appeared to comprise of soil and rock removed from the road cutting area. Minor anthropogenic materials were noted in the stockpile including star pickets, concrete fragments and plastic trench tape;
- A storage shed was located in the south-west corner of the site. The shed was approximately 20 m long and 10 m wide and constructed from corrugated sheet metal. A septic system appeared to be connected to the shed and was located approximately 30 m to the east of the shed. A small stockpile of soil was adjacent to the septic system, likely produced from the construction site;
- Further east, the site was open agricultural land. The area was moderately to heavily grassed with several sporadic mature and semi-mature trees located across the site;
- A drainage line was located within the middle of the site, running in a north to south orientation.
   Four dams were located along the drainage line. No anthropogenic inclusions were noted in the dam embankments;
- There was no visual evidence of the potential location of where demolition waste may have been stored or deposited as indicated by Council following receipt of the planning certificate;
- Several earth bunds were located within the south-eastern portion of the site. No anthropogenic materials were noted within the earth bunds;
- A small pond was located within the southern portion of the site at the end of the drainage line. A
  fragment of pipe made of potential asbestos containing material (PACM) was observed on the
  surface of the pond embankment within the southern portion of the site. It should be noted that the
  walkover undertaken does not constitute one undertaken for an asbestos assessment as per the
  NEPM (2013);
- Three large stockpiles were located across the open agricultural area. One stockpile was located
  within the northern portion and the other two were located within the central portion of the site, one
  on either side of the drainage line. The stockpiles comprised clay, gravel and cobbles as well as
  anthropogenic inclusions including asphalt, concrete fragments, scrap metal and plastic pieces
  (paraweb fence and general plastic waste);
- A stockpile of inert waste was located within the northern portion of the site. The waste material comprised scrap metal, concrete fragments, a fridge and a microwave;
- Several areas of fire locations were located across the site;
- No evidence of underground storage tanks was noted during the inspection;
- No evidence of staining or odours was noted during the inspection except for the one minor oil spill that was noted on the ground surface of the construction area; and
- No evidence of stressed vegetation was noted.