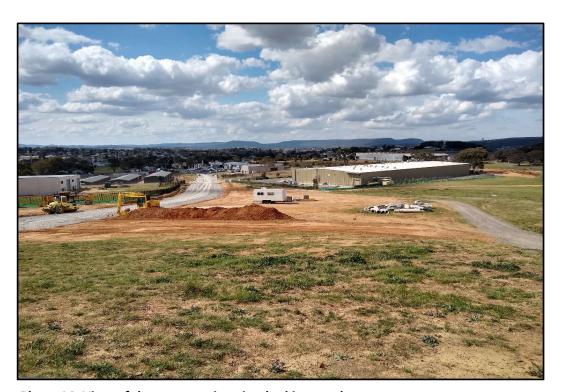

#### 6.1 Site Inspection

A site inspection was undertaken on 30 September 2019. The inspection was undertaken to check and identify (where possible) the likely presence, or otherwise, of potential sources of contamination. Reference was made to the site history review, in order to identify and comment on additional potential sources of contamination which were encountered or observed. Drawing 1, Appendix B, and Photographs 1 to 20, Appendix E show the observed features of the site.

The following observations were made during the site inspection:

 The north-west corner of the site was part of a construction site for the link road between Lockyer Street and Tait Crescent and the rest of the site appeared to be open agricultural land;

- The construction site comprised a road cutting and some disturbed ground and stripped soils as well as the storage of concrete and PVC pipes across the site. One minor oil spill was noted on the ground surface;
- A stockpile was located within the construction site area. The stockpile appeared to comprise of soil and rock removed from the road cutting area. Minor anthropogenic materials were noted in the stockpile including star pickets, concrete fragments and plastic trench tape;
- A storage shed was located in the south-west corner of the site. The shed was approximately 20 m long and 10 m wide and constructed from corrugated sheet metal. A septic system appeared to be connected to the shed and was located approximately 30 m to the east of the shed. A small stockpile of soil was adjacent to the septic system, likely produced from the construction site;
- Further east, the site was open agricultural land. The area was moderately to heavily grassed with several sporadic mature and semi-mature trees located across the site;
- A drainage line was located within the middle of the site, running in a north to south orientation.
   Four dams were located along the drainage line. No anthropogenic inclusions were noted in the dam embankments;
- There was no visual evidence of the potential location of where demolition waste may have been stored or deposited as indicated by Council following receipt of the planning certificate;
- Several earth bunds were located within the south-eastern portion of the site. No anthropogenic materials were noted within the earth bunds;
- A small pond was located within the southern portion of the site at the end of the drainage line. A
  fragment of pipe made of potential asbestos containing material (PACM) was observed on the
  surface of the pond embankment within the southern portion of the site. It should be noted that the
  walkover undertaken does not constitute one undertaken for an asbestos assessment as per the
  NEPM (2013);
- Three large stockpiles were located across the open agricultural area. One stockpile was located
  within the northern portion and the other two were located within the central portion of the site, one
  on either side of the drainage line. The stockpiles comprised clay, gravel and cobbles as well as
  anthropogenic inclusions including asphalt, concrete fragments, scrap metal and plastic pieces
  (paraweb fence and general plastic waste);
- A stockpile of inert waste was located within the northern portion of the site. The waste material comprised scrap metal, concrete fragments, a fridge and a microwave;
- Several areas of fire locations were located across the site;
- No evidence of underground storage tanks was noted during the inspection;
- No evidence of staining or odours was noted during the inspection except for the one minor oil spill that was noted on the ground surface of the construction area; and
- No evidence of stressed vegetation was noted.