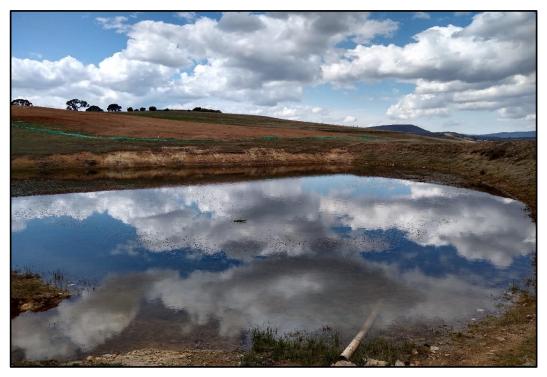

- The construction site comprised a road cutting and some disturbed ground and stripped soils as well as the storage of concrete and PVC pipes across the site. One minor oil spill was noted on the ground surface;
- A stockpile was located within the construction site area. The stockpile appeared to comprise of soil and rock removed from the road cutting area. Minor anthropogenic materials were noted in the stockpile including star pickets, concrete fragments and plastic trench tape;
- A storage shed was located in the south-west corner of the site. The shed was approximately 20 m long and 10 m wide and constructed from corrugated sheet metal. A septic system appeared to be connected to the shed and was located approximately 30 m to the east of the shed. A small stockpile of soil was adjacent to the septic system, likely produced from the construction site;
- Further east, the site was open agricultural land. The area was moderately to heavily grassed with several sporadic mature and semi-mature trees located across the site;
- A drainage line was located within the middle of the site, running in a north to south orientation.
   Four dams were located along the drainage line. No anthropogenic inclusions were noted in the dam embankments;
- There was no visual evidence of the potential location of where demolition waste may have been stored or deposited as indicated by Council following receipt of the planning certificate;
- Several earth bunds were located within the south-eastern portion of the site. No anthropogenic materials were noted within the earth bunds;
- A small pond was located within the southern portion of the site at the end of the drainage line. A
  fragment of pipe made of potential asbestos containing material (PACM) was observed on the
  surface of the pond embankment within the southern portion of the site. It should be noted that the
  walkover undertaken does not constitute one undertaken for an asbestos assessment as per the
  NEPM (2013);
- Three large stockpiles were located across the open agricultural area. One stockpile was located
  within the northern portion and the other two were located within the central portion of the site, one
  on either side of the drainage line. The stockpiles comprised clay, gravel and cobbles as well as
  anthropogenic inclusions including asphalt, concrete fragments, scrap metal and plastic pieces
  (paraweb fence and general plastic waste);
- A stockpile of inert waste was located within the northern portion of the site. The waste material comprised scrap metal, concrete fragments, a fridge and a microwave;
- Several areas of fire locations were located across the site;
- No evidence of underground storage tanks was noted during the inspection;
- No evidence of staining or odours was noted during the inspection except for the one minor oil spill that was noted on the ground surface of the construction area; and
- No evidence of stressed vegetation was noted.