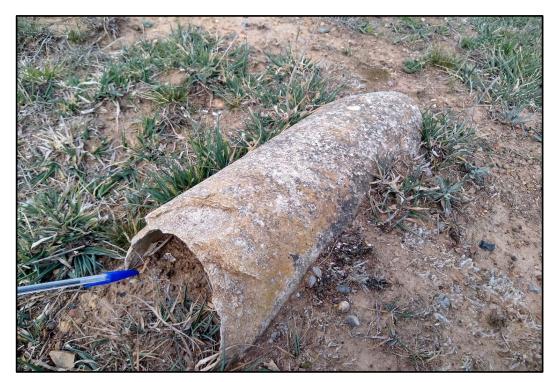

- The construction site comprised a road cutting and some disturbed ground and stripped soils as well as the storage of concrete and PVC pipes across the site. One minor oil spill was noted on the ground surface;
- A stockpile was located within the construction site area. The stockpile appeared to comprise of soil and rock removed from the road cutting area. Minor anthropogenic materials were noted in the stockpile including star pickets, concrete fragments and plastic trench tape;
- A storage shed was located in the south-west corner of the site. The shed was approximately 20 m long and 10 m wide and constructed from corrugated sheet metal. A septic system appeared to be connected to the shed and was located approximately 30 m to the east of the shed. A small stockpile of soil was adjacent to the septic system, likely produced from the construction site;
- Further east, the site was open agricultural land. The area was moderately to heavily grassed with several sporadic mature and semi-mature trees located across the site;
- A drainage line was located within the middle of the site, running in a north to south orientation.
   Four dams were located along the drainage line. No anthropogenic inclusions were noted in the dam embankments;
- There was no visual evidence of the potential location of where demolition waste may have been stored or deposited as indicated by Council following receipt of the planning certificate;
- Several earth bunds were located within the south-eastern portion of the site. No anthropogenic materials were noted within the earth bunds;
- A small pond was located within the southern portion of the site at the end of the drainage line. A
  fragment of pipe made of potential asbestos containing material (PACM) was observed on the
  surface of the pond embankment within the southern portion of the site. It should be noted that the
  walkover undertaken does not constitute one undertaken for an asbestos assessment as per the
  NEPM (2013);
- Three large stockpiles were located across the open agricultural area. One stockpile was located
  within the northern portion and the other two were located within the central portion of the site, one
  on either side of the drainage line. The stockpiles comprised clay, gravel and cobbles as well as
  anthropogenic inclusions including asphalt, concrete fragments, scrap metal and plastic pieces
  (paraweb fence and general plastic waste);
- A stockpile of inert waste was located within the northern portion of the site. The waste material comprised scrap metal, concrete fragments, a fridge and a microwave;
- Several areas of fire locations were located across the site;
- No evidence of underground storage tanks was noted during the inspection;
- No evidence of staining or odours was noted during the inspection except for the one minor oil spill that was noted on the ground surface of the construction area; and
- No evidence of stressed vegetation was noted.

Based on the site history review and observations made during the site inspection, the following areas of environmental concern (AEC) are considered:

- PAEC1: Imported filling (potentially within the drainage line and stockpiles). Contaminants of potential concern are considered to be metals: arsenic (As), cadmium (Cd), chromium (Cr), copper (Cu), lead (Pb), mercury (Hg), nickel (Ni), zinc (Zn); total recoverable hydrocarbons (TRH); benzene, toluene, ethylbenzene, xylene (BTEX); polycyclic aromatic hydrocarbons (PAH); organochloride pesticides and organophosphate pesticides (OCP/OPP) and asbestos; and
- PAEC2: Hazardous building material contamination associated with the PACM pipe fragment observed on the pond embankment and potentially from the stored demolition material from 1976.