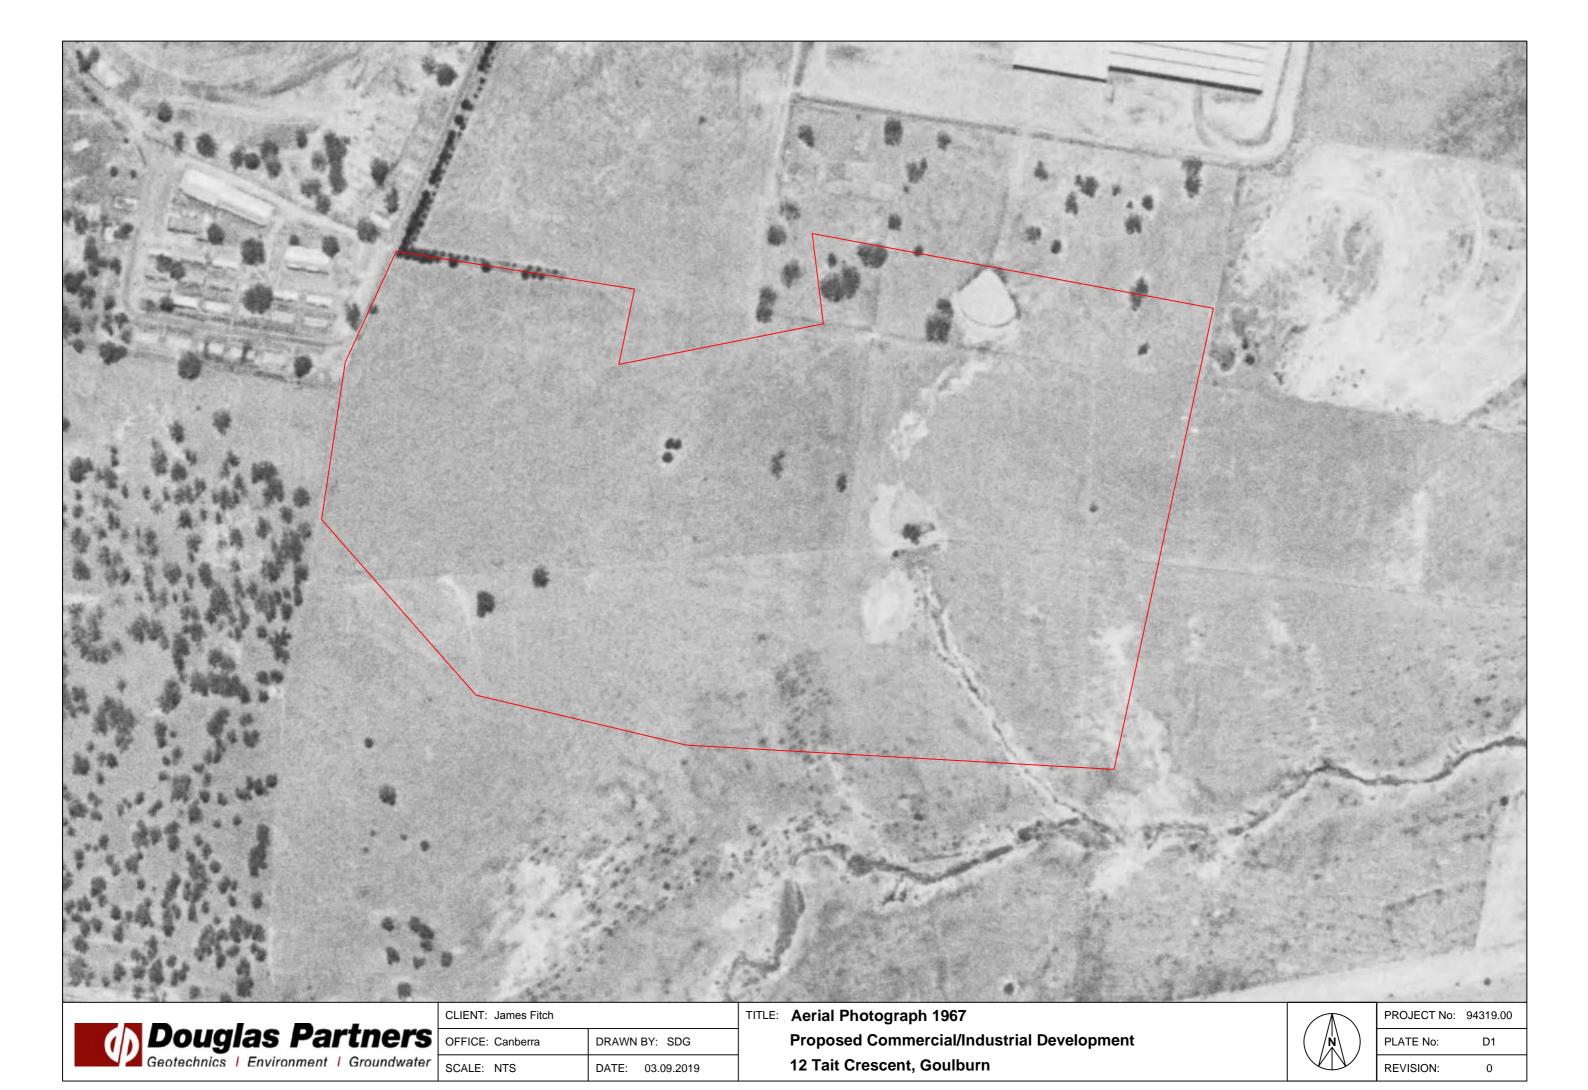

#### 5.5 Historical Aerial Photography

Three historical aerial photographs available from NSW Land and Property Information and two satellite images obtained from Google Earth were reviewed (refer to Aerial Photograph Plates D1 to D5 presented in Appendix D).

The images were examined for signs of potential areas of environmental concern such as planting patterns, previous structures which may have subsequently been removed, existing structures, stripped soil or areas of fill or disturbance or other signs of potentially contaminating activities. Findings of the review are summarised in Table 8.

Table 8: Summary of Historical Aerial Photography Review

| Aerial Photograph                     | On-site Conditions                                                                                                                                                                  | Surrounding Area                                                                                                                                                                                          |
|---------------------------------------|-------------------------------------------------------------------------------------------------------------------------------------------------------------------------------------|-----------------------------------------------------------------------------------------------------------------------------------------------------------------------------------------------------------|
| 1967                                  | The site was undeveloped and appeared to be open agricultural land.  A dam was located on the northern boundary of the site and two additional dams were located within the central | Open agricultural land was present to portions of the north, east and west of the site and to the entire portion south of the site. Residential and commercial/industrial properties were located beyond. |
| Photograph<br>1428_05_128<br>Dec 1967 | A drainage/gully line runs in a north to south orientation towards an unnamed creek south of the site. The drainage/gully                                                           | A warehouse building was present to the north of the site. The land to the west of the building appeared to be disturbed and bare ground was present.                                                     |
|                                       | line converges with the dams.                                                                                                                                                       | The land directly north-east of the site appeared to be disturbed                                                                                                                                         |
|                                       | A few sporadic mature trees are located across the site.                                                                                                                            | Army barracks were present on a portion of land directly west of the site.                                                                                                                                |