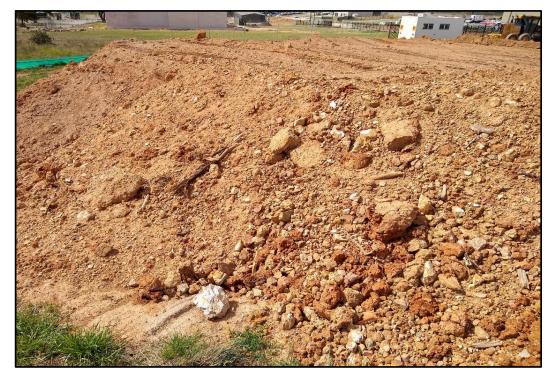

- The construction site comprised a road cutting and some disturbed ground and stripped soils as well as the storage of concrete and PVC pipes across the site. One minor oil spill was noted on the ground surface;
- A stockpile was located within the construction site area. The stockpile appeared to comprise of soil and rock removed from the road cutting area. Minor anthropogenic materials were noted in the stockpile including star pickets, concrete fragments and plastic trench tape;
- A storage shed was located in the south-west corner of the site. The shed was approximately 20 m long and 10 m wide and constructed from corrugated sheet metal. A septic system appeared to be connected to the shed and was located approximately 30 m to the east of the shed. A small stockpile of soil was adjacent to the septic system, likely produced from the construction site;
- Further east, the site was open agricultural land. The area was moderately to heavily grassed with several sporadic mature and semi-mature trees located across the site;
- A drainage line was located within the middle of the site, running in a north to south orientation.
   Four dams were located along the drainage line. No anthropogenic inclusions were noted in the dam embankments;
- There was no visual evidence of the potential location of where demolition waste may have been stored or deposited as indicated by Council following receipt of the planning certificate;
- Several earth bunds were located within the south-eastern portion of the site. No anthropogenic materials were noted within the earth bunds;
- A small pond was located within the southern portion of the site at the end of the drainage line. A
  fragment of pipe made of potential asbestos containing material (PACM) was observed on the
  surface of the pond embankment within the southern portion of the site. It should be noted that the
  walkover undertaken does not constitute one undertaken for an asbestos assessment as per the
  NEPM (2013);
- Three large stockpiles were located across the open agricultural area. One stockpile was located
  within the northern portion and the other two were located within the central portion of the site, one
  on either side of the drainage line. The stockpiles comprised clay, gravel and cobbles as well as
  anthropogenic inclusions including asphalt, concrete fragments, scrap metal and plastic pieces
  (paraweb fence and general plastic waste);
- A stockpile of inert waste was located within the northern portion of the site. The waste material comprised scrap metal, concrete fragments, a fridge and a microwave;
- Several areas of fire locations were located across the site;
- No evidence of underground storage tanks was noted during the inspection;
- No evidence of staining or odours was noted during the inspection except for the one minor oil spill that was noted on the ground surface of the construction area; and
- No evidence of stressed vegetation was noted.

Filled land was potentially present within the northern part of the drainage line between the northern most dam and the central dams, as noted in the 1978 Aerial Photograph.

Three stockpiles noted on site are understood to have been produced from the construction work associated with the link road within the site. Inert anthropogenic inclusions were noted in the stockpiles, it is not known where these inclusions have originated from. It should also be noted that the site was used for the storage and disposal of demolition material for a period of 12 months in 1976. It is not known where the material was stored or the exact nature of the demolition material.

Based on the site history review and observations made during the site inspection, the following areas of environmental concern (AEC) are considered:

- PAEC1: Imported filling (potentially within the drainage line and stockpiles). Contaminants of potential concern are considered to be metals: arsenic (As), cadmium (Cd), chromium (Cr), copper (Cu), lead (Pb), mercury (Hg), nickel (Ni), zinc (Zn); total recoverable hydrocarbons (TRH); benzene, toluene, ethylbenzene, xylene (BTEX); polycyclic aromatic hydrocarbons (PAH); organochloride pesticides and organophosphate pesticides (OCP/OPP) and asbestos; and
- PAEC2: Hazardous building material contamination associated with the PACM pipe fragment observed on the pond embankment and potentially from the stored demolition material from 1976.