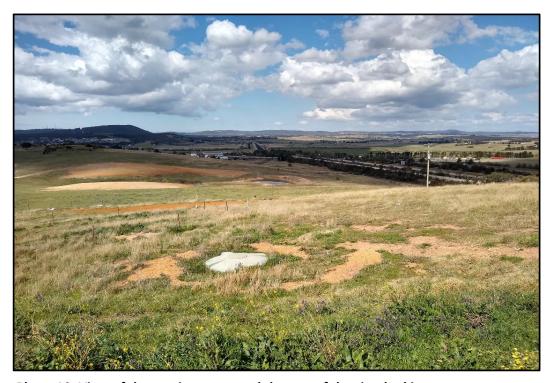

#### 6.1 Site Inspection

A site inspection was undertaken on 30 September 2019. The inspection was undertaken to check and identify (where possible) the likely presence, or otherwise, of potential sources of contamination. Reference was made to the site history review, in order to identify and comment on additional potential sources of contamination which were encountered or observed. Drawing 1, Appendix B, and Photographs 1 to 20, Appendix E show the observed features of the site.

- The construction site comprised a road cutting and some disturbed ground and stripped soils as well as the storage of concrete and PVC pipes across the site. One minor oil spill was noted on the ground surface;
- A stockpile was located within the construction site area. The stockpile appeared to comprise of soil and rock removed from the road cutting area. Minor anthropogenic materials were noted in the stockpile including star pickets, concrete fragments and plastic trench tape;
- A storage shed was located in the south-west corner of the site. The shed was approximately 20 m long and 10 m wide and constructed from corrugated sheet metal. A septic system appeared to be connected to the shed and was located approximately 30 m to the east of the shed. A small stockpile of soil was adjacent to the septic system, likely produced from the construction site;
- Further east, the site was open agricultural land. The area was moderately to heavily grassed with several sporadic mature and semi-mature trees located across the site;
- A drainage line was located within the middle of the site, running in a north to south orientation.
   Four dams were located along the drainage line. No anthropogenic inclusions were noted in the dam embankments;
- There was no visual evidence of the potential location of where demolition waste may have been stored or deposited as indicated by Council following receipt of the planning certificate;
- Several earth bunds were located within the south-eastern portion of the site. No anthropogenic materials were noted within the earth bunds;
- A small pond was located within the southern portion of the site at the end of the drainage line. A
  fragment of pipe made of potential asbestos containing material (PACM) was observed on the
  surface of the pond embankment within the southern portion of the site. It should be noted that the
  walkover undertaken does not constitute one undertaken for an asbestos assessment as per the
  NEPM (2013);
- Three large stockpiles were located across the open agricultural area. One stockpile was located
  within the northern portion and the other two were located within the central portion of the site, one
  on either side of the drainage line. The stockpiles comprised clay, gravel and cobbles as well as
  anthropogenic inclusions including asphalt, concrete fragments, scrap metal and plastic pieces
  (paraweb fence and general plastic waste);
- A stockpile of inert waste was located within the northern portion of the site. The waste material comprised scrap metal, concrete fragments, a fridge and a microwave;
- Several areas of fire locations were located across the site;
- No evidence of underground storage tanks was noted during the inspection;
- No evidence of staining or odours was noted during the inspection except for the one minor oil spill that was noted on the ground surface of the construction area; and
- No evidence of stressed vegetation was noted.