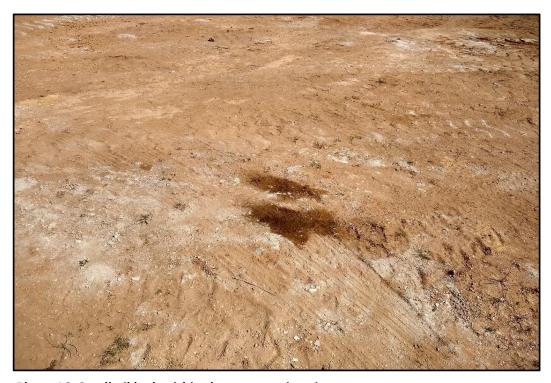

- The construction site comprised a road cutting and some disturbed ground and stripped soils as well as the storage of concrete and PVC pipes across the site. One minor oil spill was noted on the ground surface;
- A stockpile was located within the construction site area. The stockpile appeared to comprise of soil and rock removed from the road cutting area. Minor anthropogenic materials were noted in the stockpile including star pickets, concrete fragments and plastic trench tape;
- A storage shed was located in the south-west corner of the site. The shed was approximately 20 m long and 10 m wide and constructed from corrugated sheet metal. A septic system appeared to be connected to the shed and was located approximately 30 m to the east of the shed. A small stockpile of soil was adjacent to the septic system, likely produced from the construction site;
- Further east, the site was open agricultural land. The area was moderately to heavily grassed with several sporadic mature and semi-mature trees located across the site;
- A drainage line was located within the middle of the site, running in a north to south orientation.
   Four dams were located along the drainage line. No anthropogenic inclusions were noted in the dam embankments;
- There was no visual evidence of the potential location of where demolition waste may have been stored or deposited as indicated by Council following receipt of the planning certificate;
- Several earth bunds were located within the south-eastern portion of the site. No anthropogenic materials were noted within the earth bunds;
- A small pond was located within the southern portion of the site at the end of the drainage line. A
  fragment of pipe made of potential asbestos containing material (PACM) was observed on the
  surface of the pond embankment within the southern portion of the site. It should be noted that the
  walkover undertaken does not constitute one undertaken for an asbestos assessment as per the
  NEPM (2013);
- Three large stockpiles were located across the open agricultural area. One stockpile was located
  within the northern portion and the other two were located within the central portion of the site, one
  on either side of the drainage line. The stockpiles comprised clay, gravel and cobbles as well as
  anthropogenic inclusions including asphalt, concrete fragments, scrap metal and plastic pieces
  (paraweb fence and general plastic waste);
- A stockpile of inert waste was located within the northern portion of the site. The waste material comprised scrap metal, concrete fragments, a fridge and a microwave;
- Several areas of fire locations were located across the site;
- No evidence of underground storage tanks was noted during the inspection;
- No evidence of staining or odours was noted during the inspection except for the one minor oil spill that was noted on the ground surface of the construction area; and
- No evidence of stressed vegetation was noted.

Based on the site history review and observations made during the site inspection, the following areas of environmental concern (AEC) are considered:

- PAEC1: Imported filling (potentially within the drainage line and stockpiles). Contaminants of potential concern are considered to be metals: arsenic (As), cadmium (Cd), chromium (Cr), copper (Cu), lead (Pb), mercury (Hg), nickel (Ni), zinc (Zn); total recoverable hydrocarbons (TRH); benzene, toluene, ethylbenzene, xylene (BTEX); polycyclic aromatic hydrocarbons (PAH); organochloride pesticides and organophosphate pesticides (OCP/OPP) and asbestos; and
- PAEC2: Hazardous building material contamination associated with the PACM pipe fragment observed on the pond embankment and potentially from the stored demolition material from 1976.

A pipe fragment of potential asbestos containing material was also observed on the surface of an earth bund and historical aerial photographs indicate that the fill placement may have occurred in some sections of the drainage line sometime between 1967 and 1978. Information from the Goulburn-Mulwaree Council also indicated that the site had been used for the storage and disposal of demolition material for a period of 12 months in 1976.