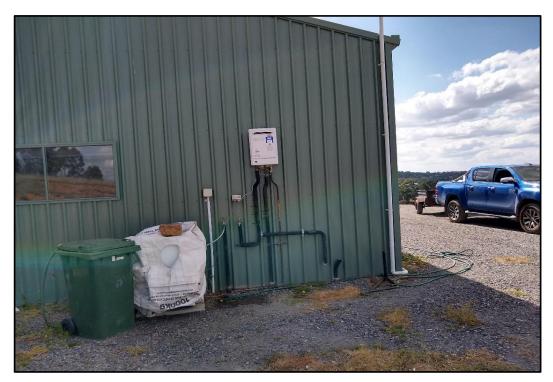

#### 6.1 Site Inspection

A site inspection was undertaken on 30 September 2019. The inspection was undertaken to check and identify (where possible) the likely presence, or otherwise, of potential sources of contamination. Reference was made to the site history review, in order to identify and comment on additional potential sources of contamination which were encountered or observed. Drawing 1, Appendix B, and Photographs 1 to 20, Appendix E show the observed features of the site.

- The construction site comprised a road cutting and some disturbed ground and stripped soils as well as the storage of concrete and PVC pipes across the site. One minor oil spill was noted on the ground surface;
- A stockpile was located within the construction site area. The stockpile appeared to comprise of soil and rock removed from the road cutting area. Minor anthropogenic materials were noted in the stockpile including star pickets, concrete fragments and plastic trench tape;
- A storage shed was located in the south-west corner of the site. The shed was approximately 20 m long and 10 m wide and constructed from corrugated sheet metal. A septic system appeared to be connected to the shed and was located approximately 30 m to the east of the shed. A small stockpile of soil was adjacent to the septic system, likely produced from the construction site;
- Further east, the site was open agricultural land. The area was moderately to heavily grassed with several sporadic mature and semi-mature trees located across the site;
- A drainage line was located within the middle of the site, running in a north to south orientation.
   Four dams were located along the drainage line. No anthropogenic inclusions were noted in the dam embankments;
- There was no visual evidence of the potential location of where demolition waste may have been stored or deposited as indicated by Council following receipt of the planning certificate;
- Several earth bunds were located within the south-eastern portion of the site. No anthropogenic materials were noted within the earth bunds;
- A small pond was located within the southern portion of the site at the end of the drainage line. A
  fragment of pipe made of potential asbestos containing material (PACM) was observed on the
  surface of the pond embankment within the southern portion of the site. It should be noted that the
  walkover undertaken does not constitute one undertaken for an asbestos assessment as per the
  NEPM (2013);
- Three large stockpiles were located across the open agricultural area. One stockpile was located
  within the northern portion and the other two were located within the central portion of the site, one
  on either side of the drainage line. The stockpiles comprised clay, gravel and cobbles as well as
  anthropogenic inclusions including asphalt, concrete fragments, scrap metal and plastic pieces
  (paraweb fence and general plastic waste);
- A stockpile of inert waste was located within the northern portion of the site. The waste material comprised scrap metal, concrete fragments, a fridge and a microwave;
- Several areas of fire locations were located across the site;
- No evidence of underground storage tanks was noted during the inspection;
- No evidence of staining or odours was noted during the inspection except for the one minor oil spill that was noted on the ground surface of the construction area; and
- No evidence of stressed vegetation was noted.