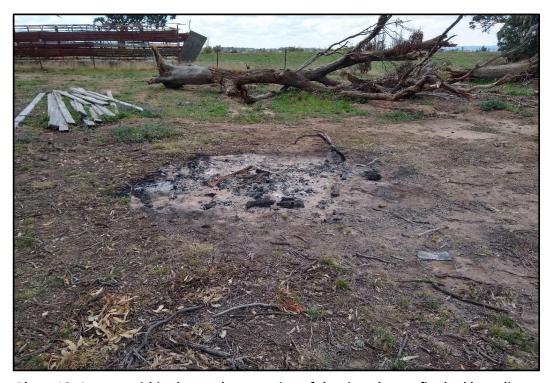

- The construction site comprised a road cutting and some disturbed ground and stripped soils as well as the storage of concrete and PVC pipes across the site. One minor oil spill was noted on the ground surface;
- A stockpile was located within the construction site area. The stockpile appeared to comprise of soil and rock removed from the road cutting area. Minor anthropogenic materials were noted in the stockpile including star pickets, concrete fragments and plastic trench tape;
- A storage shed was located in the south-west corner of the site. The shed was approximately 20 m long and 10 m wide and constructed from corrugated sheet metal. A septic system appeared to be connected to the shed and was located approximately 30 m to the east of the shed. A small stockpile of soil was adjacent to the septic system, likely produced from the construction site;
- Further east, the site was open agricultural land. The area was moderately to heavily grassed with several sporadic mature and semi-mature trees located across the site;
- A drainage line was located within the middle of the site, running in a north to south orientation.
   Four dams were located along the drainage line. No anthropogenic inclusions were noted in the dam embankments;
- There was no visual evidence of the potential location of where demolition waste may have been stored or deposited as indicated by Council following receipt of the planning certificate;
- Several earth bunds were located within the south-eastern portion of the site. No anthropogenic materials were noted within the earth bunds;
- A small pond was located within the southern portion of the site at the end of the drainage line. A
  fragment of pipe made of potential asbestos containing material (PACM) was observed on the
  surface of the pond embankment within the southern portion of the site. It should be noted that the
  walkover undertaken does not constitute one undertaken for an asbestos assessment as per the
  NEPM (2013);
- Three large stockpiles were located across the open agricultural area. One stockpile was located
  within the northern portion and the other two were located within the central portion of the site, one
  on either side of the drainage line. The stockpiles comprised clay, gravel and cobbles as well as
  anthropogenic inclusions including asphalt, concrete fragments, scrap metal and plastic pieces
  (paraweb fence and general plastic waste);
- A stockpile of inert waste was located within the northern portion of the site. The waste material comprised scrap metal, concrete fragments, a fridge and a microwave;
- Several areas of fire locations were located across the site;
- No evidence of underground storage tanks was noted during the inspection;
- No evidence of staining or odours was noted during the inspection except for the one minor oil spill that was noted on the ground surface of the construction area; and
- No evidence of stressed vegetation was noted.