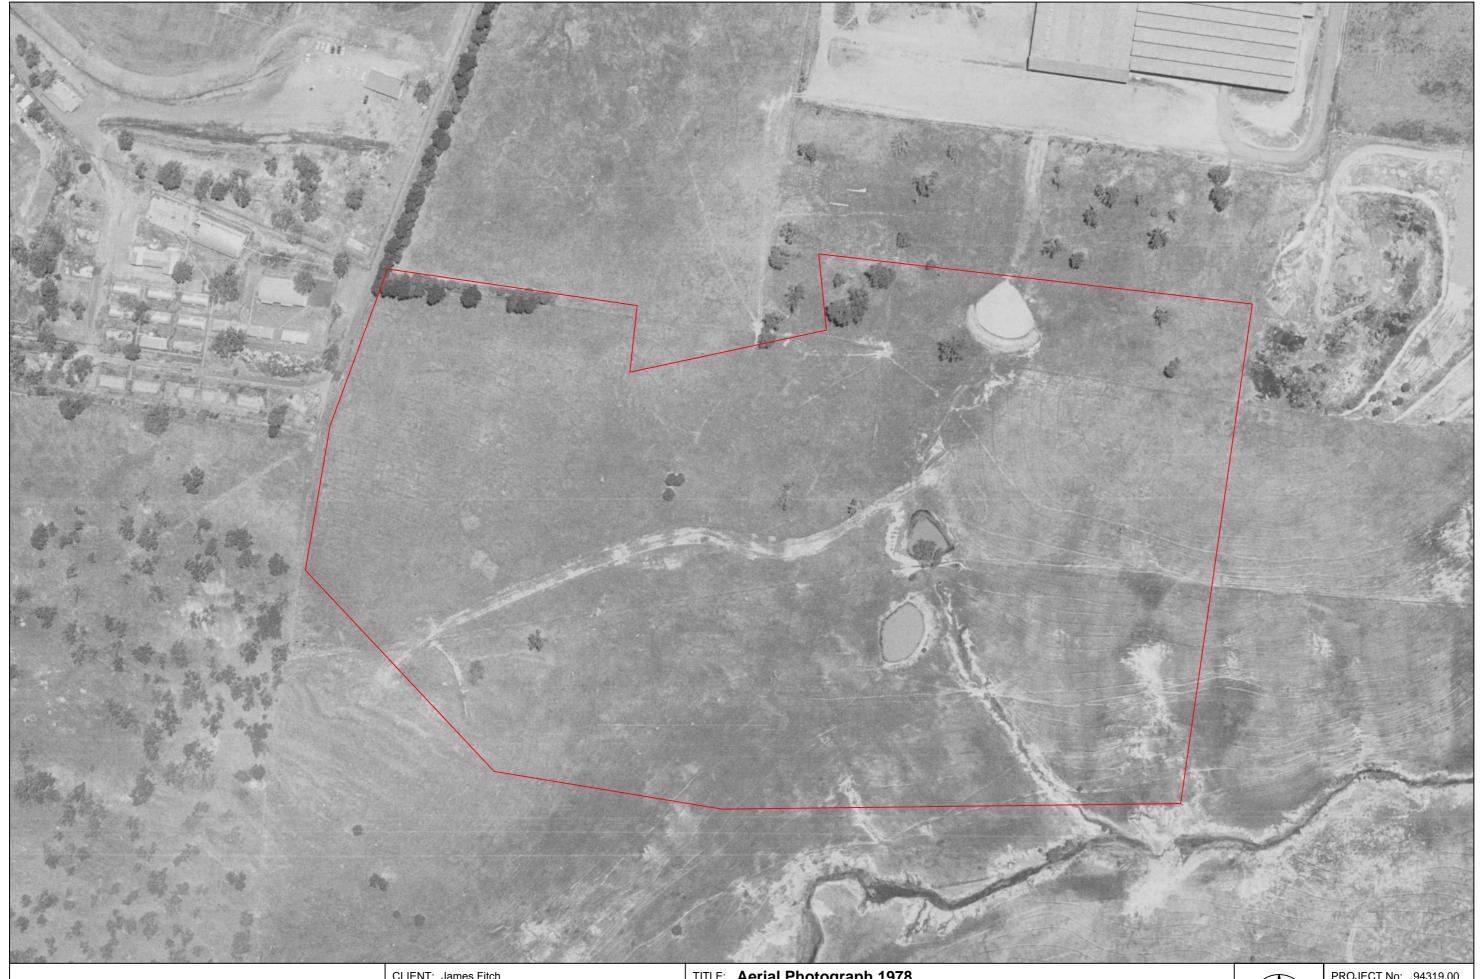

#### 5.5 Historical Aerial Photography

Three historical aerial photographs available from NSW Land and Property Information and two satellite images obtained from Google Earth were reviewed (refer to Aerial Photograph Plates D1 to D5 presented in Appendix D).

The images were examined for signs of potential areas of environmental concern such as planting patterns, previous structures which may have subsequently been removed, existing structures, stripped soil or areas of fill or disturbance or other signs of potentially contaminating activities. Findings of the review are summarised in Table 8.

| Aerial Photograph                                    | On-site Conditions                                                                                                                                                                                                                                      | Surrounding Area                                                                                                                                                                  |  |  |
|------------------------------------------------------|---------------------------------------------------------------------------------------------------------------------------------------------------------------------------------------------------------------------------------------------------------|-----------------------------------------------------------------------------------------------------------------------------------------------------------------------------------|--|--|
|                                                      |                                                                                                                                                                                                                                                         | Further to the north-east (approximately 300 m), a cattle sale yard was present.                                                                                                  |  |  |
| 1978<br>Photograph<br>2726_03_115<br>October1978     | An unsealed track appeared to have been formed from the south-west corner running to the central portion of the site.  The northern end of the drainage/gully line (between the northern-most dam and the central dams) had potentially been filled in. | Largely unchanged from the previous aerial photograph.                                                                                                                            |  |  |
| 1987<br>Photograph<br>3563_05_165<br>7 March 1987    | Largely unchanged from the previous aerial photograph.                                                                                                                                                                                                  | Largely unchanged from the previous aerial photograph.                                                                                                                            |  |  |
| 1997<br>Photograph<br>4345_04_246<br>21 January 1997 | A larger dam appeared to be constructed within the southern portion of the site.  Swales appeared to have been constructed as well across the southeastern corner of the site.                                                                          | Largely unchanged from the previous aerial photograph. The Hume Highway had been constructed south of the site.                                                                   |  |  |
| 2006<br>Google Earth Image                           | Largely unchanged from the previous aerial photograph. Some ground disturbance was noted in the north-west of the site.                                                                                                                                 | Largely unchanged from the previous aerial photograph.                                                                                                                            |  |  |
| 2015<br>Satellite Image                              | Largely unchanged from the previous aerial photograph. A shed was established in the south-west corner of the site with some ground disturbance noted around it.                                                                                        | Development of commercial/industrial units was occurring immediately to the north/north-west of the site. This included the construction of a road and small warehouse buildings. |  |  |