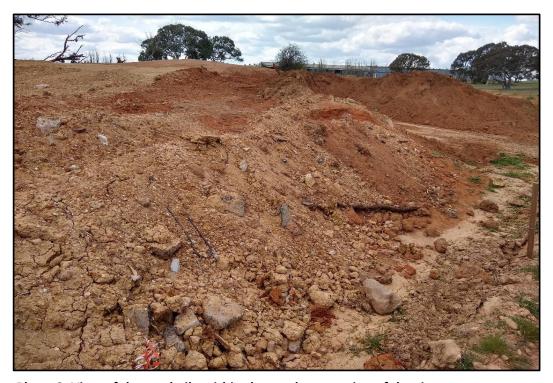

- The construction site comprised a road cutting and some disturbed ground and stripped soils as well as the storage of concrete and PVC pipes across the site. One minor oil spill was noted on the ground surface;
- A stockpile was located within the construction site area. The stockpile appeared to comprise of soil and rock removed from the road cutting area. Minor anthropogenic materials were noted in the stockpile including star pickets, concrete fragments and plastic trench tape;
- A storage shed was located in the south-west corner of the site. The shed was approximately 20 m long and 10 m wide and constructed from corrugated sheet metal. A septic system appeared to be connected to the shed and was located approximately 30 m to the east of the shed. A small stockpile of soil was adjacent to the septic system, likely produced from the construction site;
- Further east, the site was open agricultural land. The area was moderately to heavily grassed with several sporadic mature and semi-mature trees located across the site;
- A drainage line was located within the middle of the site, running in a north to south orientation.
   Four dams were located along the drainage line. No anthropogenic inclusions were noted in the dam embankments;
- There was no visual evidence of the potential location of where demolition waste may have been stored or deposited as indicated by Council following receipt of the planning certificate;
- Several earth bunds were located within the south-eastern portion of the site. No anthropogenic materials were noted within the earth bunds;
- A small pond was located within the southern portion of the site at the end of the drainage line. A
  fragment of pipe made of potential asbestos containing material (PACM) was observed on the
  surface of the pond embankment within the southern portion of the site. It should be noted that the
  walkover undertaken does not constitute one undertaken for an asbestos assessment as per the
  NEPM (2013);
- Three large stockpiles were located across the open agricultural area. One stockpile was located
  within the northern portion and the other two were located within the central portion of the site, one
  on either side of the drainage line. The stockpiles comprised clay, gravel and cobbles as well as
  anthropogenic inclusions including asphalt, concrete fragments, scrap metal and plastic pieces
  (paraweb fence and general plastic waste);
- A stockpile of inert waste was located within the northern portion of the site. The waste material comprised scrap metal, concrete fragments, a fridge and a microwave;
- Several areas of fire locations were located across the site;
- No evidence of underground storage tanks was noted during the inspection;
- No evidence of staining or odours was noted during the inspection except for the one minor oil spill that was noted on the ground surface of the construction area; and
- No evidence of stressed vegetation was noted.