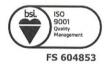

#### 3.2 Site Layout and Description

The site comprises an irregular area of approximately 13 ha. Part of a construction site for a road is present and splits the site into two parcels of land in the north-western part of the site. The parcels of land are of unequal size, with the smaller parcel present to the north of the road construction site and the larger parcel to the south-east of the road construction site.

A storage shed is located to the south of the construction site along the south-western boundary. The land to the east of the construction site and storage shed is undeveloped with several dams across the drainage line present within the site. Three large stockpiles are located within the northern and central portions of the site and one smaller stockpile is located in the north-west corner of the site. Access to the site is via Tait Crescent.

The highest elevation point is approximately 691 m Australian Height Datum (AHD) within the western area and the lowest elevation point is approximately 654 m AHD the south-east corner of the site. The maximum north-south dimensions and east-west dimensions are approximately 325 m and 470 m, respectively.

The site location and layout are presented in Drawing 1, Appendix B.

#### 6.1 Site Inspection

A site inspection was undertaken on 30 September 2019. The inspection was undertaken to check and identify (where possible) the likely presence, or otherwise, of potential sources of contamination. Reference was made to the site history review, in order to identify and comment on additional potential sources of contamination which were encountered or observed. Drawing 1, Appendix B, and Photographs 1 to 20, Appendix E show the observed features of the site.

The following observations were made during the site inspection:

 The north-west corner of the site was part of a construction site for the link road between Lockyer Street and Tait Crescent and the rest of the site appeared to be open agricultural land;

- The construction site comprised a road cutting and some disturbed ground and stripped soils as well as the storage of concrete and PVC pipes across the site. One minor oil spill was noted on the ground surface;
- A stockpile was located within the construction site area. The stockpile appeared to comprise of soil and rock removed from the road cutting area. Minor anthropogenic materials were noted in the stockpile including star pickets, concrete fragments and plastic trench tape;
- A storage shed was located in the south-west corner of the site. The shed was approximately 20 m long and 10 m wide and constructed from corrugated sheet metal. A septic system appeared to be connected to the shed and was located approximately 30 m to the east of the shed. A small stockpile of soil was adjacent to the septic system, likely produced from the construction site;
- Further east, the site was open agricultural land. The area was moderately to heavily grassed with several sporadic mature and semi-mature trees located across the site;
- A drainage line was located within the middle of the site, running in a north to south orientation.
   Four dams were located along the drainage line. No anthropogenic inclusions were noted in the dam embankments;
- There was no visual evidence of the potential location of where demolition waste may have been stored or deposited as indicated by Council following receipt of the planning certificate;
- Several earth bunds were located within the south-eastern portion of the site. No anthropogenic materials were noted within the earth bunds;
- A small pond was located within the southern portion of the site at the end of the drainage line. A
  fragment of pipe made of potential asbestos containing material (PACM) was observed on the
  surface of the pond embankment within the southern portion of the site. It should be noted that the
  walkover undertaken does not constitute one undertaken for an asbestos assessment as per the
  NEPM (2013);
- Three large stockpiles were located across the open agricultural area. One stockpile was located
  within the northern portion and the other two were located within the central portion of the site, one
  on either side of the drainage line. The stockpiles comprised clay, gravel and cobbles as well as
  anthropogenic inclusions including asphalt, concrete fragments, scrap metal and plastic pieces
  (paraweb fence and general plastic waste);
- A stockpile of inert waste was located within the northern portion of the site. The waste material comprised scrap metal, concrete fragments, a fridge and a microwave;
- Several areas of fire locations were located across the site;
- No evidence of underground storage tanks was noted during the inspection;
- No evidence of staining or odours was noted during the inspection except for the one minor oil spill that was noted on the ground surface of the construction area; and
- No evidence of stressed vegetation was noted.