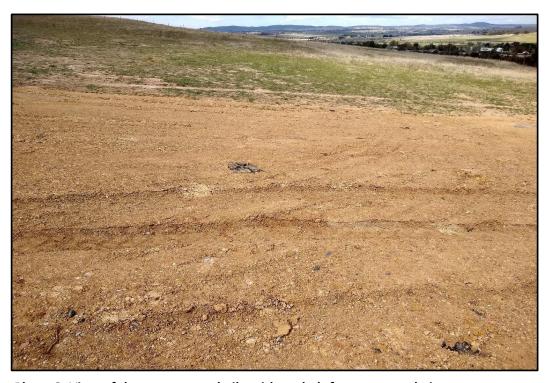

The following observations were made during the site inspection:

 The north-west corner of the site was part of a construction site for the link road between Lockyer Street and Tait Crescent and the rest of the site appeared to be open agricultural land;

- The construction site comprised a road cutting and some disturbed ground and stripped soils as well as the storage of concrete and PVC pipes across the site. One minor oil spill was noted on the ground surface;
- A stockpile was located within the construction site area. The stockpile appeared to comprise of soil and rock removed from the road cutting area. Minor anthropogenic materials were noted in the stockpile including star pickets, concrete fragments and plastic trench tape;
- A storage shed was located in the south-west corner of the site. The shed was approximately 20 m long and 10 m wide and constructed from corrugated sheet metal. A septic system appeared to be connected to the shed and was located approximately 30 m to the east of the shed. A small stockpile of soil was adjacent to the septic system, likely produced from the construction site;
- Further east, the site was open agricultural land. The area was moderately to heavily grassed with several sporadic mature and semi-mature trees located across the site;
- A drainage line was located within the middle of the site, running in a north to south orientation.
   Four dams were located along the drainage line. No anthropogenic inclusions were noted in the dam embankments;
- There was no visual evidence of the potential location of where demolition waste may have been stored or deposited as indicated by Council following receipt of the planning certificate;
- Several earth bunds were located within the south-eastern portion of the site. No anthropogenic materials were noted within the earth bunds;
- A small pond was located within the southern portion of the site at the end of the drainage line. A
  fragment of pipe made of potential asbestos containing material (PACM) was observed on the
  surface of the pond embankment within the southern portion of the site. It should be noted that the
  walkover undertaken does not constitute one undertaken for an asbestos assessment as per the
  NEPM (2013);
- Three large stockpiles were located across the open agricultural area. One stockpile was located
  within the northern portion and the other two were located within the central portion of the site, one
  on either side of the drainage line. The stockpiles comprised clay, gravel and cobbles as well as
  anthropogenic inclusions including asphalt, concrete fragments, scrap metal and plastic pieces
  (paraweb fence and general plastic waste);
- A stockpile of inert waste was located within the northern portion of the site. The waste material comprised scrap metal, concrete fragments, a fridge and a microwave;
- Several areas of fire locations were located across the site;
- No evidence of underground storage tanks was noted during the inspection;
- No evidence of staining or odours was noted during the inspection except for the one minor oil spill that was noted on the ground surface of the construction area; and
- No evidence of stressed vegetation was noted.