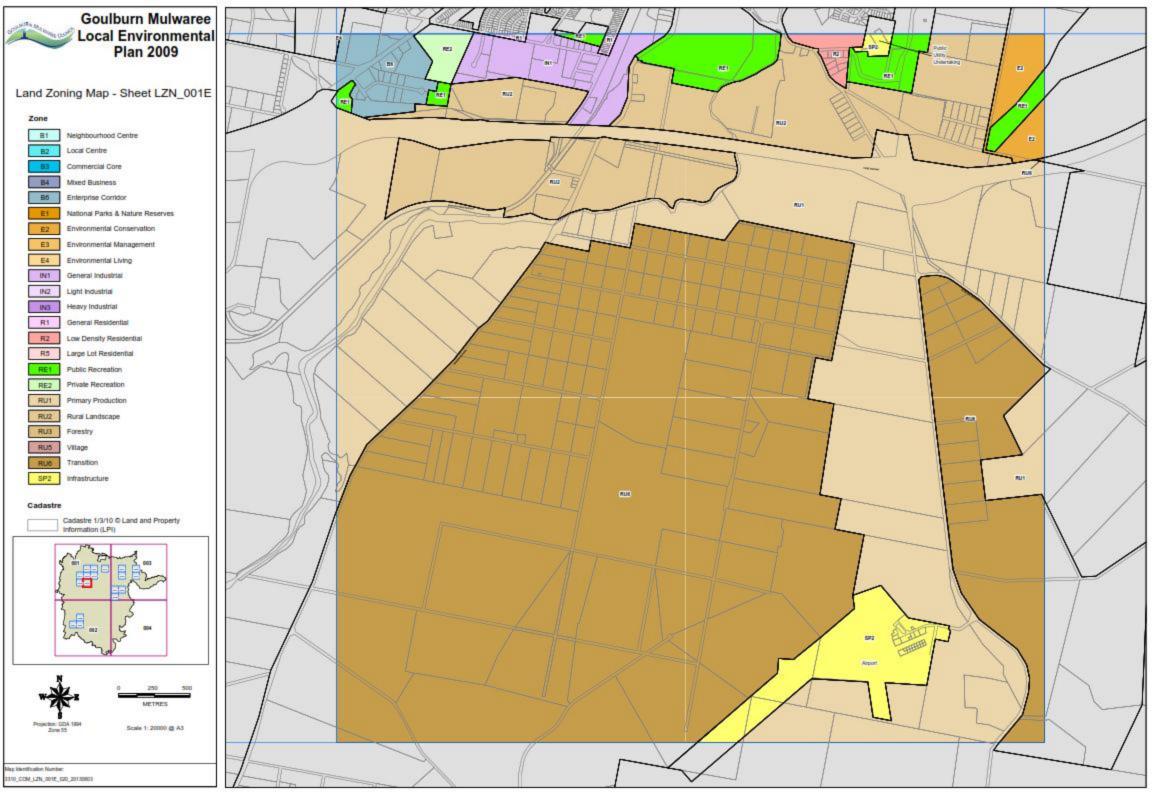

#### 5.4 Historical Title Search

Historical title records were reviewed to identify any previous land owners and/or site uses that may indicate a potential for contamination. Information regarding current and previous owners is presented in Tables 3 to 7.

Table 3: Summary of Historical Titles (As regards the part within the tinted pink on the attached Cadastral Records Enquiry Report)

| Date of<br>Acquisition and<br>term held | Registered Proprietor(s) & Occupations                                                                                                                                                            | Inferred Land Use        |
|-----------------------------------------|---------------------------------------------------------------------------------------------------------------------------------------------------------------------------------------------------|--------------------------|
| 03.11.1924<br>(1924 to 1984 ?)          | Council of the Municipality of Goulburn Now Council of the City of Goulburn (The sales from the Council to Elder's Properties may be defective in view of Deed of Confirmation Book 2905 No. 104) | Unknown                  |
| 23.10.1963<br>(1963 to 1983)            | The Farmers and Graziers Co-Operative Grain Insurance and Agency Company Limited                                                                                                                  | Agriculture<br>(Grazing) |
| 30.11.1983<br>(1983 to 1986)            | Dalgety Australia Limited  Now  Dalgety Farmers Limited                                                                                                                                           | Unknown                  |

Table 4: Summary of Historical Titles (As regards the part within the part edged with yellow tint on the attached Cadastral Records Enquiry Report)

| Date of<br>Acquisition and<br>Term Held | Registered Proprietor(s) & Occupations Where Available | Inferred Land Use |
|-----------------------------------------|--------------------------------------------------------|-------------------|
| 07.09.1925                              | Willie Roy Wheatley (Grazier)                          | Agriculture       |
| (1925 to 1937)                          |                                                        | (Grazing)         |
| 23.10.1937                              | Francis Grigg (Grazier)                                | Agriculture       |
| (1937 to 1947)                          | Trancis Origg (Orazier)                                | (Grazing)         |
|                                         | The Farmers and Graziers Co-Operative Grain Insurance  |                   |
| 08.09.1947                              | and Agency Company Limited                             | Agriculture       |
| (1947 to 1985)                          | Now                                                    | (Grazing)         |
|                                         | The Farmers and Graziers Co-Operative Company Limited  | , 0,              |
| 30.11.1983                              |                                                        |                   |
| (1983 to 1986 –                         | Dalgety Australia Limited                              |                   |
| part)                                   | Now                                                    | Unknown           |
| (1983 to 1991 –                         | Dalgety Farmers Limited                                |                   |
| part)                                   |                                                        |                   |

Table 5: Summary of Historical Titles (Search continued as regards the part tinted pink and the part within the areas edged with yellow tint and numbered (1) on the attached Cadastral Records Enquiry Report)