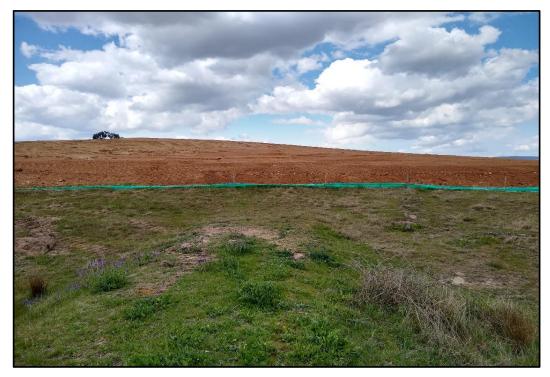

The following observations were made during the site inspection:

 The north-west corner of the site was part of a construction site for the link road between Lockyer Street and Tait Crescent and the rest of the site appeared to be open agricultural land;

- The construction site comprised a road cutting and some disturbed ground and stripped soils as well as the storage of concrete and PVC pipes across the site. One minor oil spill was noted on the ground surface;
- A stockpile was located within the construction site area. The stockpile appeared to comprise of soil and rock removed from the road cutting area. Minor anthropogenic materials were noted in the stockpile including star pickets, concrete fragments and plastic trench tape;
- A storage shed was located in the south-west corner of the site. The shed was approximately 20 m long and 10 m wide and constructed from corrugated sheet metal. A septic system appeared to be connected to the shed and was located approximately 30 m to the east of the shed. A small stockpile of soil was adjacent to the septic system, likely produced from the construction site;
- Further east, the site was open agricultural land. The area was moderately to heavily grassed with several sporadic mature and semi-mature trees located across the site;
- A drainage line was located within the middle of the site, running in a north to south orientation.
   Four dams were located along the drainage line. No anthropogenic inclusions were noted in the dam embankments;
- There was no visual evidence of the potential location of where demolition waste may have been stored or deposited as indicated by Council following receipt of the planning certificate;
- Several earth bunds were located within the south-eastern portion of the site. No anthropogenic materials were noted within the earth bunds;
- A small pond was located within the southern portion of the site at the end of the drainage line. A
  fragment of pipe made of potential asbestos containing material (PACM) was observed on the
  surface of the pond embankment within the southern portion of the site. It should be noted that the
  walkover undertaken does not constitute one undertaken for an asbestos assessment as per the
  NEPM (2013);
- Three large stockpiles were located across the open agricultural area. One stockpile was located
  within the northern portion and the other two were located within the central portion of the site, one
  on either side of the drainage line. The stockpiles comprised clay, gravel and cobbles as well as
  anthropogenic inclusions including asphalt, concrete fragments, scrap metal and plastic pieces
  (paraweb fence and general plastic waste);
- A stockpile of inert waste was located within the northern portion of the site. The waste material comprised scrap metal, concrete fragments, a fridge and a microwave;
- Several areas of fire locations were located across the site;
- No evidence of underground storage tanks was noted during the inspection;
- No evidence of staining or odours was noted during the inspection except for the one minor oil spill that was noted on the ground surface of the construction area; and
- No evidence of stressed vegetation was noted.