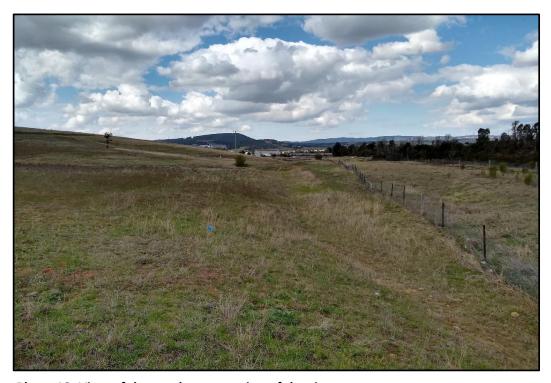

#### 6.1 Site Inspection

A site inspection was undertaken on 30 September 2019. The inspection was undertaken to check and identify (where possible) the likely presence, or otherwise, of potential sources of contamination. Reference was made to the site history review, in order to identify and comment on additional potential sources of contamination which were encountered or observed. Drawing 1, Appendix B, and Photographs 1 to 20, Appendix E show the observed features of the site.

- The construction site comprised a road cutting and some disturbed ground and stripped soils as well as the storage of concrete and PVC pipes across the site. One minor oil spill was noted on the ground surface;
- A stockpile was located within the construction site area. The stockpile appeared to comprise of soil and rock removed from the road cutting area. Minor anthropogenic materials were noted in the stockpile including star pickets, concrete fragments and plastic trench tape;
- A storage shed was located in the south-west corner of the site. The shed was approximately 20 m long and 10 m wide and constructed from corrugated sheet metal. A septic system appeared to be connected to the shed and was located approximately 30 m to the east of the shed. A small stockpile of soil was adjacent to the septic system, likely produced from the construction site;
- Further east, the site was open agricultural land. The area was moderately to heavily grassed with several sporadic mature and semi-mature trees located across the site;
- A drainage line was located within the middle of the site, running in a north to south orientation.
   Four dams were located along the drainage line. No anthropogenic inclusions were noted in the dam embankments;
- There was no visual evidence of the potential location of where demolition waste may have been stored or deposited as indicated by Council following receipt of the planning certificate;
- Several earth bunds were located within the south-eastern portion of the site. No anthropogenic materials were noted within the earth bunds;
- A small pond was located within the southern portion of the site at the end of the drainage line. A
  fragment of pipe made of potential asbestos containing material (PACM) was observed on the
  surface of the pond embankment within the southern portion of the site. It should be noted that the
  walkover undertaken does not constitute one undertaken for an asbestos assessment as per the
  NEPM (2013);
- Three large stockpiles were located across the open agricultural area. One stockpile was located
  within the northern portion and the other two were located within the central portion of the site, one
  on either side of the drainage line. The stockpiles comprised clay, gravel and cobbles as well as
  anthropogenic inclusions including asphalt, concrete fragments, scrap metal and plastic pieces
  (paraweb fence and general plastic waste);
- A stockpile of inert waste was located within the northern portion of the site. The waste material comprised scrap metal, concrete fragments, a fridge and a microwave;
- Several areas of fire locations were located across the site;
- No evidence of underground storage tanks was noted during the inspection;
- No evidence of staining or odours was noted during the inspection except for the one minor oil spill that was noted on the ground surface of the construction area; and
- No evidence of stressed vegetation was noted.