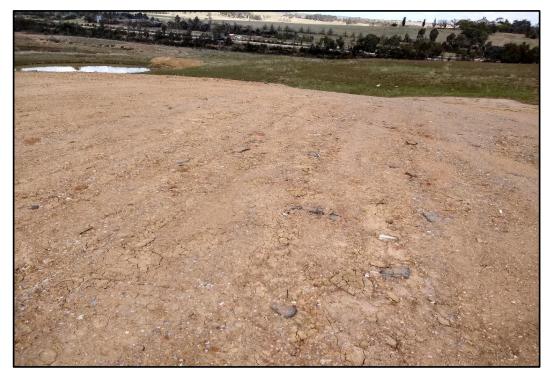

- The construction site comprised a road cutting and some disturbed ground and stripped soils as well as the storage of concrete and PVC pipes across the site. One minor oil spill was noted on the ground surface;
- A stockpile was located within the construction site area. The stockpile appeared to comprise of soil and rock removed from the road cutting area. Minor anthropogenic materials were noted in the stockpile including star pickets, concrete fragments and plastic trench tape;
- A storage shed was located in the south-west corner of the site. The shed was approximately 20 m long and 10 m wide and constructed from corrugated sheet metal. A septic system appeared to be connected to the shed and was located approximately 30 m to the east of the shed. A small stockpile of soil was adjacent to the septic system, likely produced from the construction site;
- Further east, the site was open agricultural land. The area was moderately to heavily grassed with several sporadic mature and semi-mature trees located across the site;
- A drainage line was located within the middle of the site, running in a north to south orientation.
   Four dams were located along the drainage line. No anthropogenic inclusions were noted in the dam embankments;
- There was no visual evidence of the potential location of where demolition waste may have been stored or deposited as indicated by Council following receipt of the planning certificate;
- Several earth bunds were located within the south-eastern portion of the site. No anthropogenic materials were noted within the earth bunds;
- A small pond was located within the southern portion of the site at the end of the drainage line. A
  fragment of pipe made of potential asbestos containing material (PACM) was observed on the
  surface of the pond embankment within the southern portion of the site. It should be noted that the
  walkover undertaken does not constitute one undertaken for an asbestos assessment as per the
  NEPM (2013);
- Three large stockpiles were located across the open agricultural area. One stockpile was located
  within the northern portion and the other two were located within the central portion of the site, one
  on either side of the drainage line. The stockpiles comprised clay, gravel and cobbles as well as
  anthropogenic inclusions including asphalt, concrete fragments, scrap metal and plastic pieces
  (paraweb fence and general plastic waste);
- A stockpile of inert waste was located within the northern portion of the site. The waste material comprised scrap metal, concrete fragments, a fridge and a microwave;
- Several areas of fire locations were located across the site;
- No evidence of underground storage tanks was noted during the inspection;
- No evidence of staining or odours was noted during the inspection except for the one minor oil spill that was noted on the ground surface of the construction area; and
- No evidence of stressed vegetation was noted.