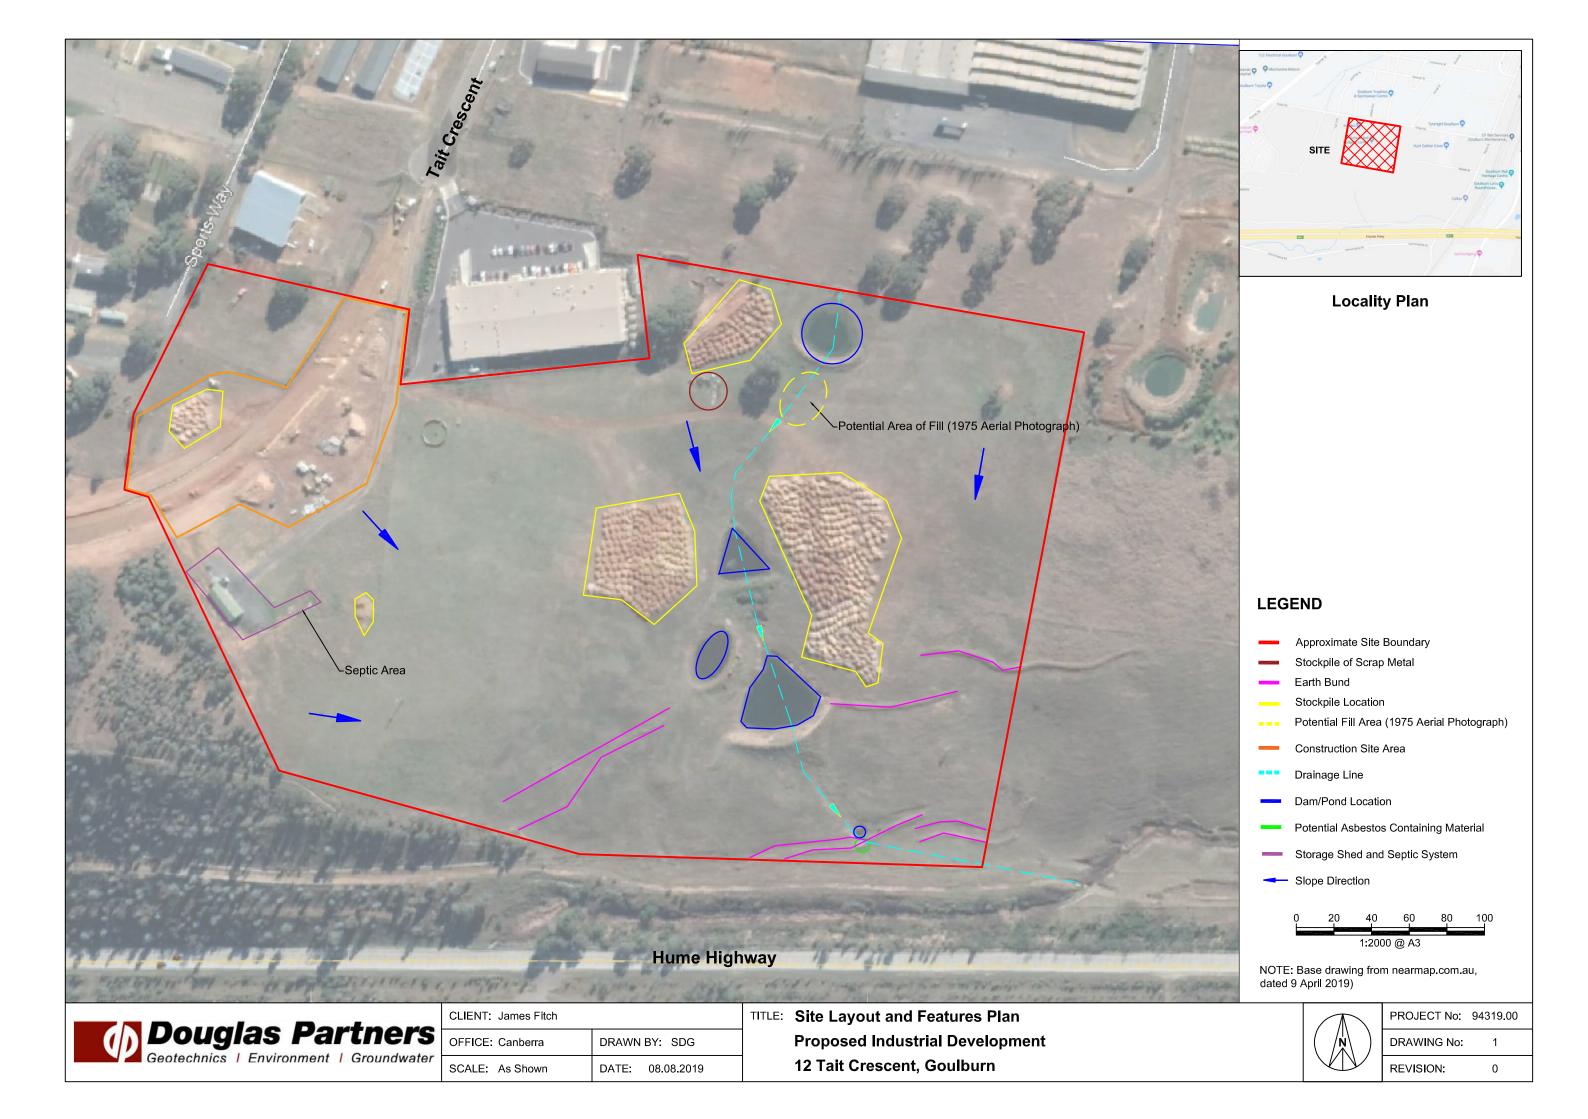

#### 3.1 Site Identification

The site identification information is summarised in Table 1.

**Table 1: Site Identification Details** 

| Ite                                                  | em         | Details                                                                                                          |  |  |
|------------------------------------------------------|------------|------------------------------------------------------------------------------------------------------------------|--|--|
| Site Owner                                           |            | Mr James Finch                                                                                                   |  |  |
| Site Address                                         |            | 12 Tait Crescent, Goulburn                                                                                       |  |  |
| Current land us                                      | е          | Agricultural                                                                                                     |  |  |
| Block and Section Number (see Drawing 1, Appendix B) |            | Lot 2, DP1238214                                                                                                 |  |  |
| State Plan Zoni                                      | ng         | IN1: General Industrial RU2: Rural Landscape (Extract of NSW ePlanning Spatial View is presented in Appendix C). |  |  |
| Council                                              |            | Goulburn Mulwaree Council                                                                                        |  |  |
| Approximate Si                                       | te Area    | 13 ha                                                                                                            |  |  |
| Proposed future                                      | e land-use | Unspecified commercial/industrial and large lot residential use.                                                 |  |  |
|                                                      | North:     | Industrial                                                                                                       |  |  |
| Surrounding                                          | South:     | Hume Highway and undeveloped open land beyond                                                                    |  |  |
| Land Use                                             | East:      | Undeveloped open land with industrial/commercial properties beyond.                                              |  |  |

#### 5.2 Section 10.7 (2 and 5) Planning Certificate

The site is located within the local government area of Goulburn Mulwaree Council. Lot 2 DP1238214 is zoned as IN1: General Industry and RU2: Rural Landscape.