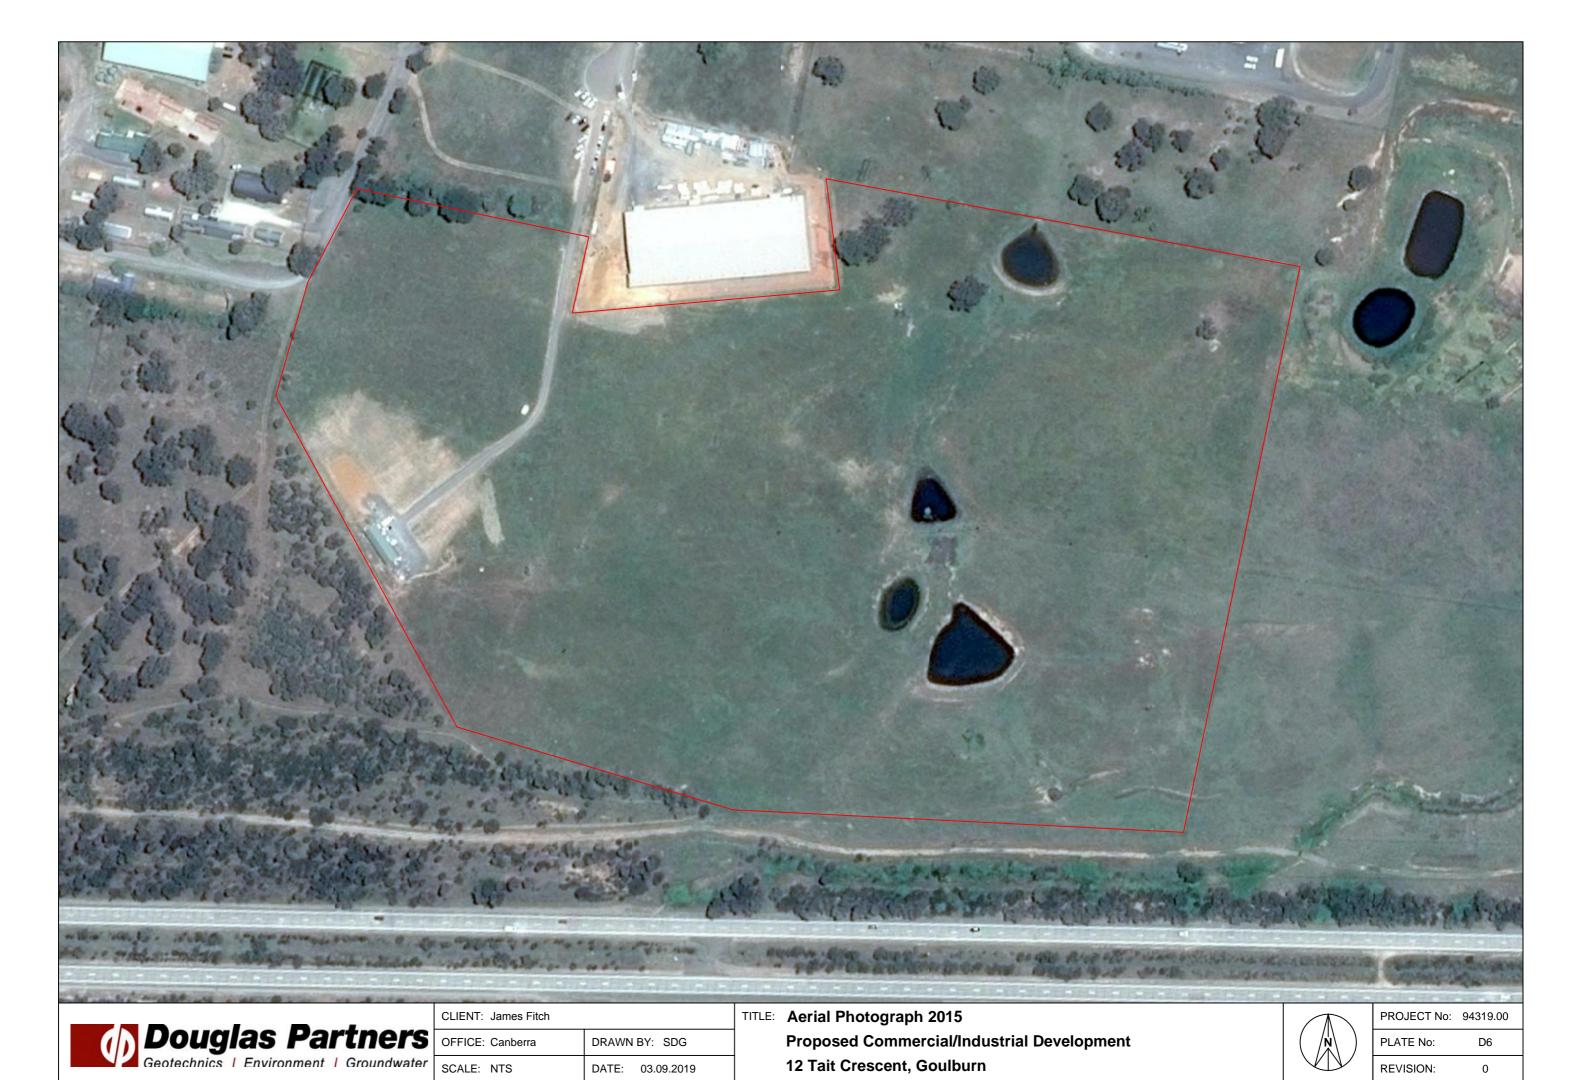

#### 5.5 Historical Aerial Photography

Three historical aerial photographs available from NSW Land and Property Information and two satellite images obtained from Google Earth were reviewed (refer to Aerial Photograph Plates D1 to D5 presented in Appendix D).

The images were examined for signs of potential areas of environmental concern such as planting patterns, previous structures which may have subsequently been removed, existing structures, stripped soil or areas of fill or disturbance or other signs of potentially contaminating activities. Findings of the review are summarised in Table 8.

| Aerial Photograph                                    | On-site Conditions                                                                                                                                                                                                                                      | Surrounding Area                                                                                                                                                                  |  |  |
|------------------------------------------------------|---------------------------------------------------------------------------------------------------------------------------------------------------------------------------------------------------------------------------------------------------------|-----------------------------------------------------------------------------------------------------------------------------------------------------------------------------------|--|--|
|                                                      |                                                                                                                                                                                                                                                         | Further to the north-east (approximately 300 m), a cattle sale yard was present.                                                                                                  |  |  |
| 1978<br>Photograph<br>2726_03_115<br>October1978     | An unsealed track appeared to have been formed from the south-west corner running to the central portion of the site.  The northern end of the drainage/gully line (between the northern-most dam and the central dams) had potentially been filled in. | Largely unchanged from the previous aerial photograph.                                                                                                                            |  |  |
| 1987<br>Photograph<br>3563_05_165<br>7 March 1987    | Largely unchanged from the previous aerial photograph.                                                                                                                                                                                                  | Largely unchanged from the previous aerial photograph.                                                                                                                            |  |  |
| 1997<br>Photograph<br>4345_04_246<br>21 January 1997 | A larger dam appeared to be constructed within the southern portion of the site.  Swales appeared to have been constructed as well across the southeastern corner of the site.                                                                          | Largely unchanged from the previous aerial photograph. The Hume Highway had been constructed south of the site.                                                                   |  |  |
| 2006<br>Google Earth Image                           | Largely unchanged from the previous aerial photograph. Some ground disturbance was noted in the north-west of the site.                                                                                                                                 | Largely unchanged from the previous aerial photograph.                                                                                                                            |  |  |
| 2015<br>Satellite Image                              | Largely unchanged from the previous aerial photograph. A shed was established in the south-west corner of the site with some ground disturbance noted around it.                                                                                        | Development of commercial/industrial units was occurring immediately to the north/north-west of the site. This included the construction of a road and small warehouse buildings. |  |  |