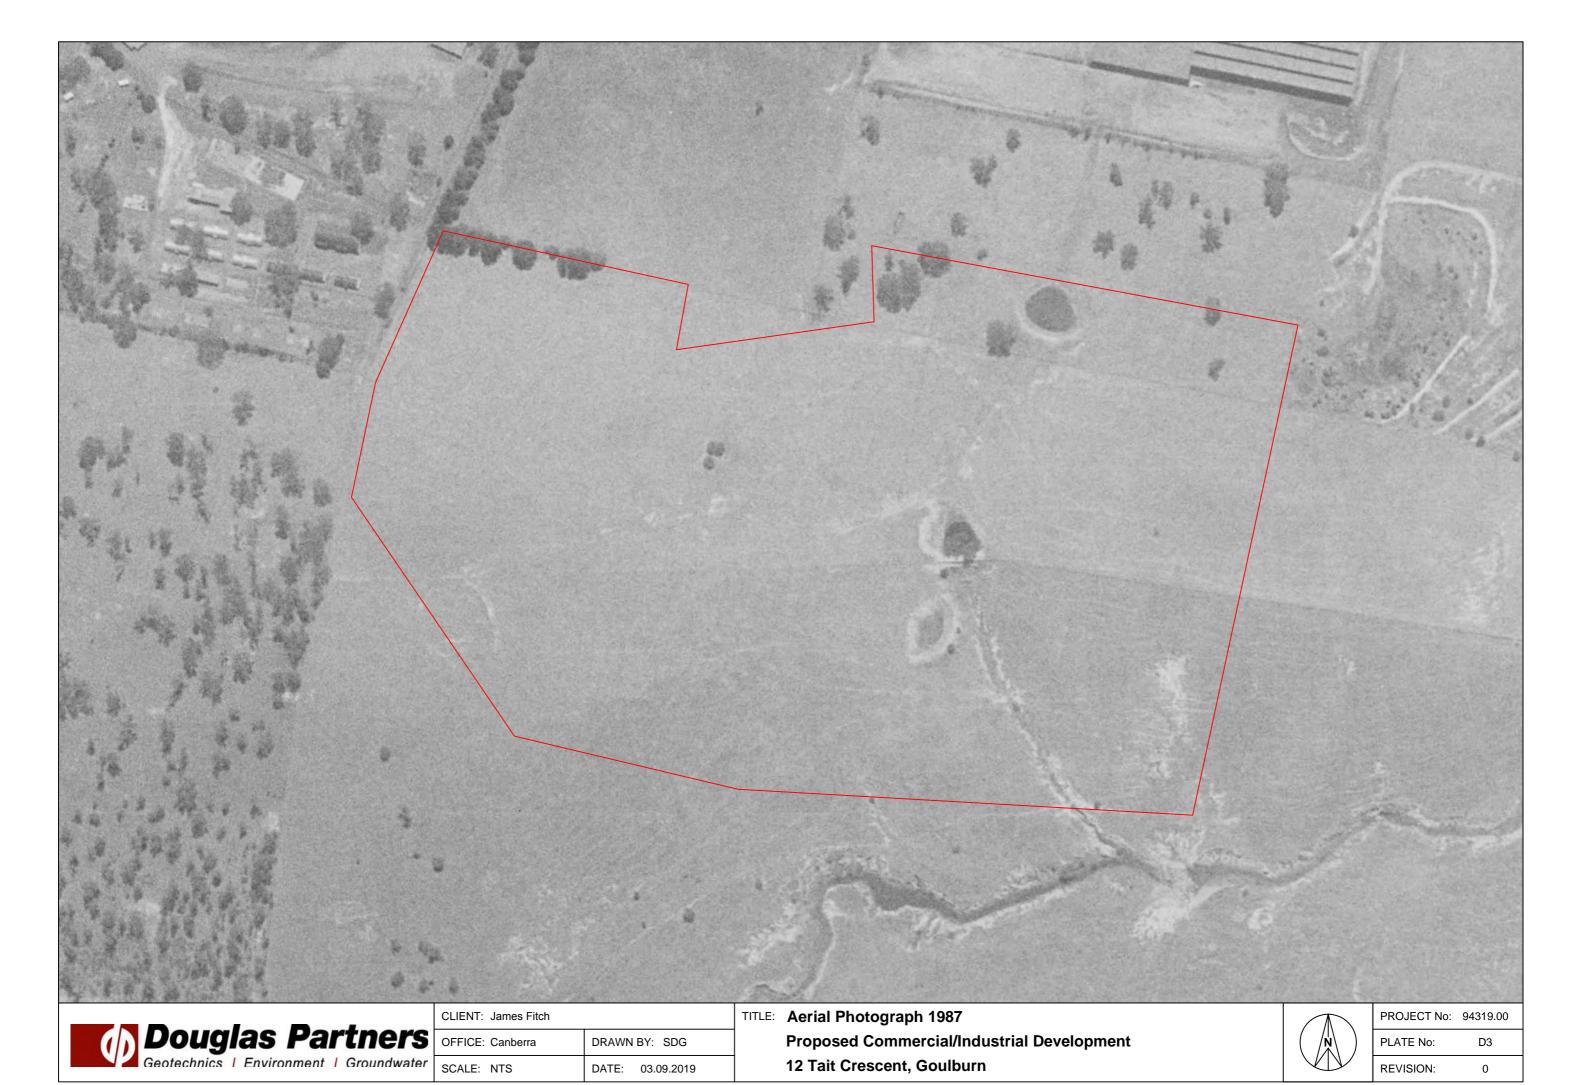

#### 5.5 Historical Aerial Photography

Three historical aerial photographs available from NSW Land and Property Information and two satellite images obtained from Google Earth were reviewed (refer to Aerial Photograph Plates D1 to D5 presented in Appendix D).

The images were examined for signs of potential areas of environmental concern such as planting patterns, previous structures which may have subsequently been removed, existing structures, stripped soil or areas of fill or disturbance or other signs of potentially contaminating activities. Findings of the review are summarised in Table 8.

| Aerial Photograph                                    | On-site Conditions                                                                                                                                                                                                                                      | Surrounding Area                                                                                                                                                                  |  |  |
|------------------------------------------------------|---------------------------------------------------------------------------------------------------------------------------------------------------------------------------------------------------------------------------------------------------------|-----------------------------------------------------------------------------------------------------------------------------------------------------------------------------------|--|--|
|                                                      |                                                                                                                                                                                                                                                         | Further to the north-east (approximately 300 m), a cattle sale yard was present.                                                                                                  |  |  |
| 1978<br>Photograph<br>2726_03_115<br>October1978     | An unsealed track appeared to have been formed from the south-west corner running to the central portion of the site.  The northern end of the drainage/gully line (between the northern-most dam and the central dams) had potentially been filled in. | Largely unchanged from the previous aerial photograph.                                                                                                                            |  |  |
| 1987<br>Photograph<br>3563_05_165<br>7 March 1987    | Largely unchanged from the previous aerial photograph.                                                                                                                                                                                                  | Largely unchanged from the previous aerial photograph.                                                                                                                            |  |  |
| 1997<br>Photograph<br>4345_04_246<br>21 January 1997 | A larger dam appeared to be constructed within the southern portion of the site.  Swales appeared to have been constructed as well across the southeastern corner of the site.                                                                          | Largely unchanged from the previous aerial photograph. The Hume Highway had been constructed south of the site.                                                                   |  |  |
| 2006<br>Google Earth Image                           | Largely unchanged from the previous aerial photograph. Some ground disturbance was noted in the north-west of the site.                                                                                                                                 | Largely unchanged from the previous aerial photograph.                                                                                                                            |  |  |
| 2015<br>Satellite Image                              | Largely unchanged from the previous aerial photograph. A shed was established in the south-west corner of the site with some ground disturbance noted around it.                                                                                        | Development of commercial/industrial units was occurring immediately to the north/north-west of the site. This included the construction of a road and small warehouse buildings. |  |  |