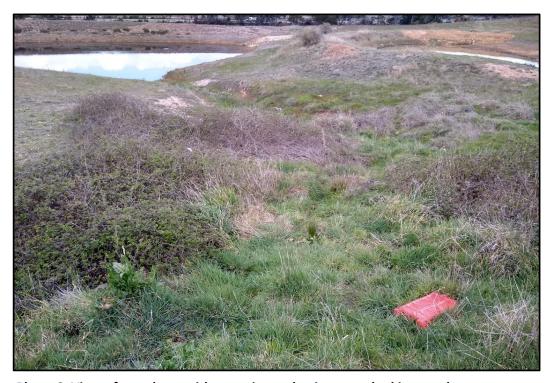

- The construction site comprised a road cutting and some disturbed ground and stripped soils as well as the storage of concrete and PVC pipes across the site. One minor oil spill was noted on the ground surface;
- A stockpile was located within the construction site area. The stockpile appeared to comprise of soil and rock removed from the road cutting area. Minor anthropogenic materials were noted in the stockpile including star pickets, concrete fragments and plastic trench tape;
- A storage shed was located in the south-west corner of the site. The shed was approximately 20 m long and 10 m wide and constructed from corrugated sheet metal. A septic system appeared to be connected to the shed and was located approximately 30 m to the east of the shed. A small stockpile of soil was adjacent to the septic system, likely produced from the construction site;
- Further east, the site was open agricultural land. The area was moderately to heavily grassed with several sporadic mature and semi-mature trees located across the site;
- A drainage line was located within the middle of the site, running in a north to south orientation.
   Four dams were located along the drainage line. No anthropogenic inclusions were noted in the dam embankments;
- There was no visual evidence of the potential location of where demolition waste may have been stored or deposited as indicated by Council following receipt of the planning certificate;
- Several earth bunds were located within the south-eastern portion of the site. No anthropogenic materials were noted within the earth bunds;
- A small pond was located within the southern portion of the site at the end of the drainage line. A
  fragment of pipe made of potential asbestos containing material (PACM) was observed on the
  surface of the pond embankment within the southern portion of the site. It should be noted that the
  walkover undertaken does not constitute one undertaken for an asbestos assessment as per the
  NEPM (2013);
- Three large stockpiles were located across the open agricultural area. One stockpile was located
  within the northern portion and the other two were located within the central portion of the site, one
  on either side of the drainage line. The stockpiles comprised clay, gravel and cobbles as well as
  anthropogenic inclusions including asphalt, concrete fragments, scrap metal and plastic pieces
  (paraweb fence and general plastic waste);
- A stockpile of inert waste was located within the northern portion of the site. The waste material comprised scrap metal, concrete fragments, a fridge and a microwave;
- Several areas of fire locations were located across the site;
- No evidence of underground storage tanks was noted during the inspection;
- No evidence of staining or odours was noted during the inspection except for the one minor oil spill that was noted on the ground surface of the construction area; and
- No evidence of stressed vegetation was noted.