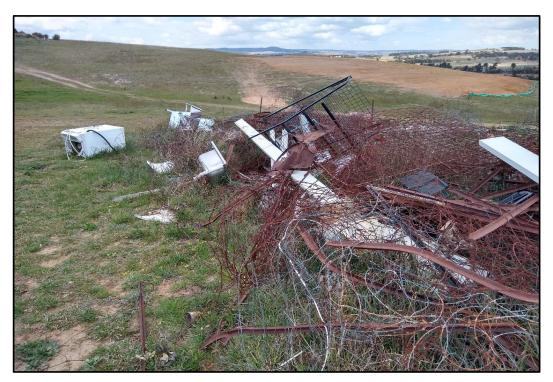

- The construction site comprised a road cutting and some disturbed ground and stripped soils as well as the storage of concrete and PVC pipes across the site. One minor oil spill was noted on the ground surface;
- A stockpile was located within the construction site area. The stockpile appeared to comprise of soil and rock removed from the road cutting area. Minor anthropogenic materials were noted in the stockpile including star pickets, concrete fragments and plastic trench tape;
- A storage shed was located in the south-west corner of the site. The shed was approximately 20 m long and 10 m wide and constructed from corrugated sheet metal. A septic system appeared to be connected to the shed and was located approximately 30 m to the east of the shed. A small stockpile of soil was adjacent to the septic system, likely produced from the construction site;
- Further east, the site was open agricultural land. The area was moderately to heavily grassed with several sporadic mature and semi-mature trees located across the site;
- A drainage line was located within the middle of the site, running in a north to south orientation.
   Four dams were located along the drainage line. No anthropogenic inclusions were noted in the dam embankments;
- There was no visual evidence of the potential location of where demolition waste may have been stored or deposited as indicated by Council following receipt of the planning certificate;
- Several earth bunds were located within the south-eastern portion of the site. No anthropogenic materials were noted within the earth bunds;
- A small pond was located within the southern portion of the site at the end of the drainage line. A
  fragment of pipe made of potential asbestos containing material (PACM) was observed on the
  surface of the pond embankment within the southern portion of the site. It should be noted that the
  walkover undertaken does not constitute one undertaken for an asbestos assessment as per the
  NEPM (2013);
- Three large stockpiles were located across the open agricultural area. One stockpile was located
  within the northern portion and the other two were located within the central portion of the site, one
  on either side of the drainage line. The stockpiles comprised clay, gravel and cobbles as well as
  anthropogenic inclusions including asphalt, concrete fragments, scrap metal and plastic pieces
  (paraweb fence and general plastic waste);
- A stockpile of inert waste was located within the northern portion of the site. The waste material comprised scrap metal, concrete fragments, a fridge and a microwave;
- Several areas of fire locations were located across the site;
- No evidence of underground storage tanks was noted during the inspection;
- No evidence of staining or odours was noted during the inspection except for the one minor oil spill that was noted on the ground surface of the construction area; and
- No evidence of stressed vegetation was noted.