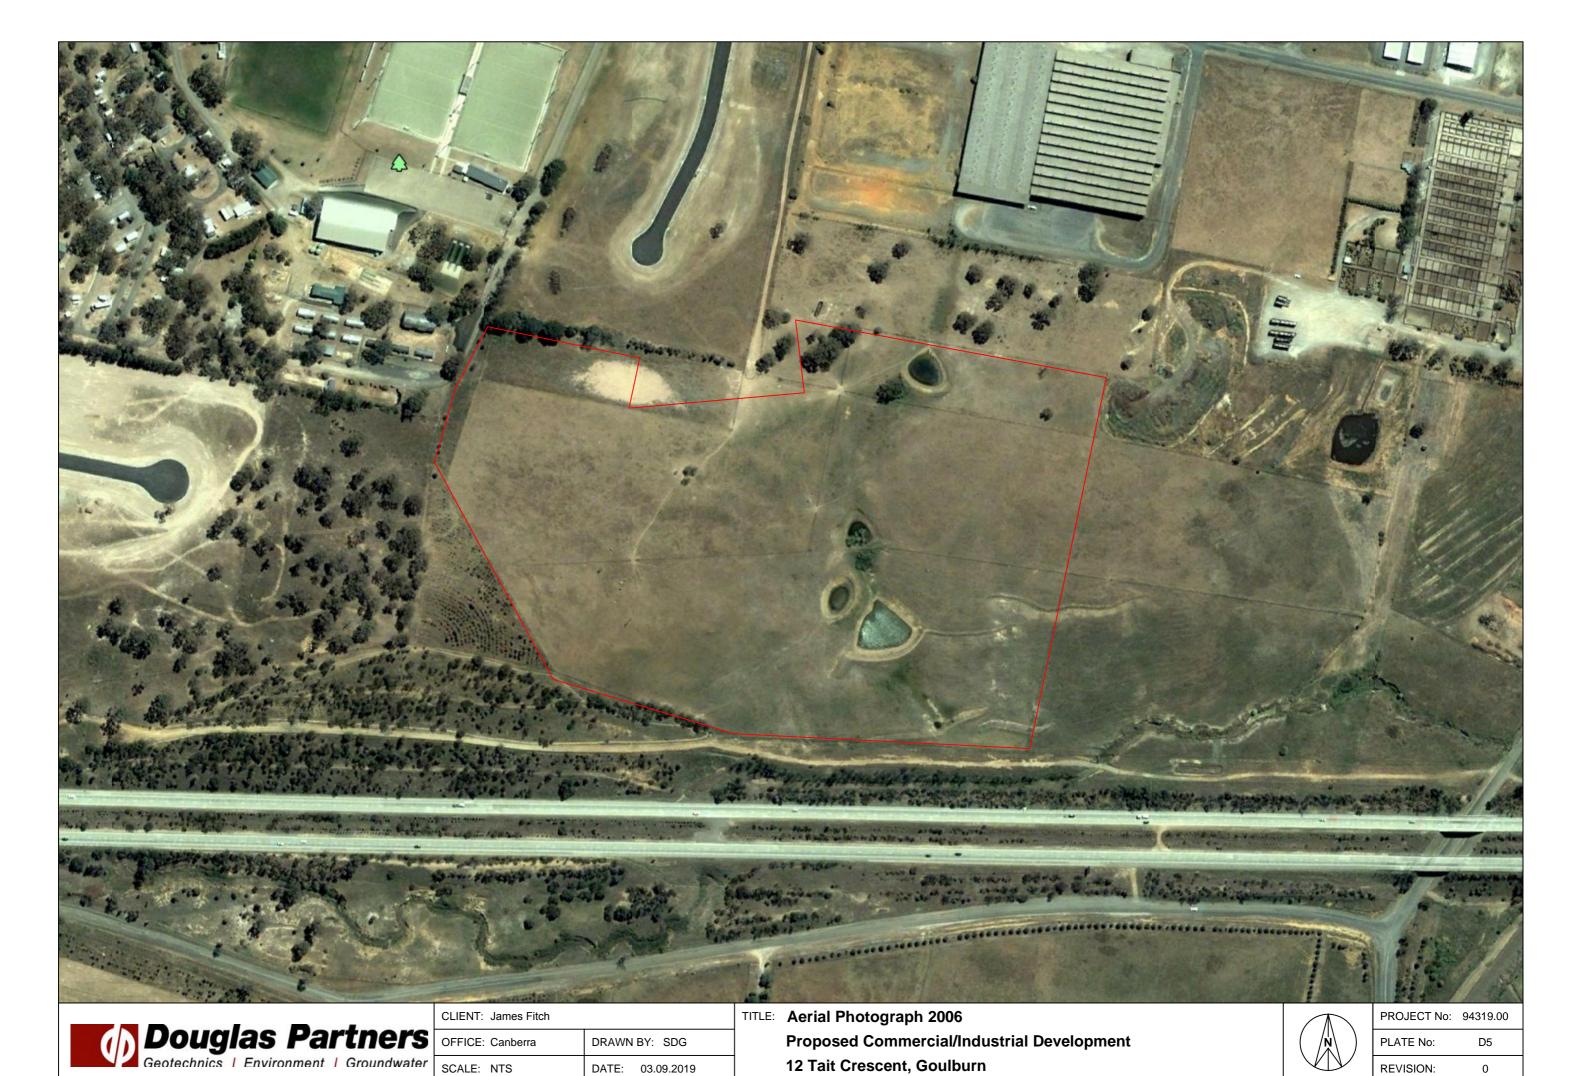

#### 5.5 Historical Aerial Photography

Three historical aerial photographs available from NSW Land and Property Information and two satellite images obtained from Google Earth were reviewed (refer to Aerial Photograph Plates D1 to D5 presented in Appendix D).

The images were examined for signs of potential areas of environmental concern such as planting patterns, previous structures which may have subsequently been removed, existing structures, stripped soil or areas of fill or disturbance or other signs of potentially contaminating activities. Findings of the review are summarised in Table 8.

| Aerial Photograph                                    | On-site Conditions                                                                                                                                                                                                                                      | Surrounding Area                                                                                                                                                                  |  |  |
|------------------------------------------------------|---------------------------------------------------------------------------------------------------------------------------------------------------------------------------------------------------------------------------------------------------------|-----------------------------------------------------------------------------------------------------------------------------------------------------------------------------------|--|--|
|                                                      |                                                                                                                                                                                                                                                         | Further to the north-east (approximately 300 m), a cattle sale yard was present.                                                                                                  |  |  |
| 1978<br>Photograph<br>2726_03_115<br>October1978     | An unsealed track appeared to have been formed from the south-west corner running to the central portion of the site.  The northern end of the drainage/gully line (between the northern-most dam and the central dams) had potentially been filled in. | Largely unchanged from the previous aerial photograph.                                                                                                                            |  |  |
| 1987<br>Photograph<br>3563_05_165<br>7 March 1987    | Largely unchanged from the previous aerial photograph.                                                                                                                                                                                                  | Largely unchanged from the previous aerial photograph.                                                                                                                            |  |  |
| 1997<br>Photograph<br>4345_04_246<br>21 January 1997 | A larger dam appeared to be constructed within the southern portion of the site.  Swales appeared to have been constructed as well across the southeastern corner of the site.                                                                          | Largely unchanged from the previous aerial photograph. The Hume Highway had been constructed south of the site.                                                                   |  |  |
| 2006<br>Google Earth Image                           | Largely unchanged from the previous aerial photograph. Some ground disturbance was noted in the north-west of the site.                                                                                                                                 | Largely unchanged from the previous aerial photograph.                                                                                                                            |  |  |
| 2015<br>Satellite Image                              | Largely unchanged from the previous aerial photograph. A shed was established in the south-west corner of the site with some ground disturbance noted around it.                                                                                        | Development of commercial/industrial units was occurring immediately to the north/north-west of the site. This included the construction of a road and small warehouse buildings. |  |  |